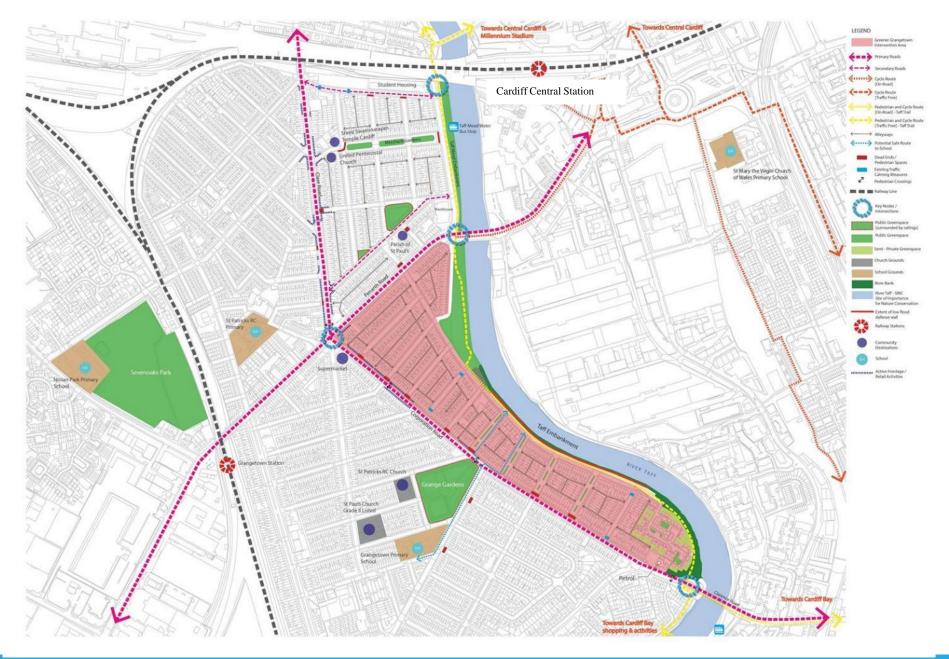

Sewerage

undertaker





Authority

Environmental

consenting authority

Responsibility for the

aquatic environment

Risk Management

regulator and





















Community engagement











## Merry Christmas Grangetown!

The Greener Grangetown project team has been delighted with the response of the Grangetown community to our consultation in 2014 regarding our £2 million project to better manage rainwater in your community and to help make Grangetown a greener, cleaner place to live.



Your feedback is invaluable and we will be back in the Spring with a set of designs for you to give your views on as we work towards beginning construction later in the year.

In the meantime, the Greener Grangetown project team would like to wish all residents a Merry Christmas and a peaceful and prosperous New Year.

The Greener Grangetown Project Team

For more information please visit www.greenergrangetown.wordpress.com

















F