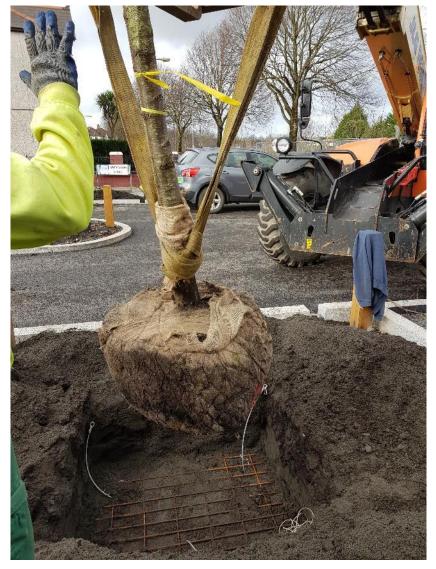

to our consultation in 2014 regarding our £2 million project to better manage rainwater in your community and to help make Grangetown a greener, cleaner place to live.



Your feedback is invaluable and we will be back in the Spring with a set of designs for you to give your views on as we work towards beginning construction later in the year.

In the meantime, the Greener Grangetown project team would like to wish all residents a Merry Christmas and a peaceful and prosperous New Year.

The Greener Grangetown Project Team

For more information please visit www.greenergrangetown.wordpress.com

















Feasibility .... Outline and optioneering.... Consultation.... Final design



Design development































Landscape



Drainage





















































Tree Pits