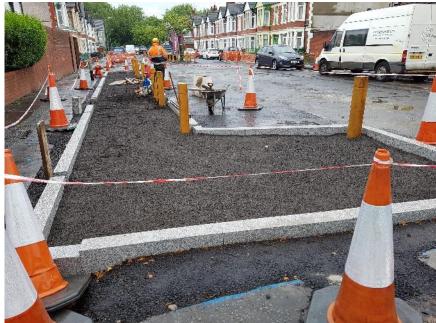

n in 2014 regarding our £2 million project to better manage rainwater in your community and to help make Grangetown a greener, cleaner place to live.



Your feedback is invaluable and we will be back in the Spring with a set of designs for you to give your views on as we work towards beginning construction later in the year.

In the meantime, the Greener Grangetown project team would like to wish all residents a Merry Christmas and a peaceful and prosperous New Year.

The Greener Grangetown Project Team

For more information please visit www.greenergrangetown.wordpress.com

















Feasibility .... Outline and optioneering.... Consultation.... Final design



Design development































Landscape



Drainage





















































Tree Pits