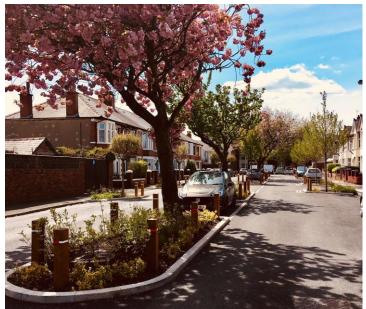

## Merry Christmas Grangetown!

The Greener Grangetown project team has been delighted with the response of the Grangetown community to our consultation in 2014 regarding our £2 million project to better manage rainwater in your community and to help make Grangetown a greener, cleaner place to live.

Your feedback is invaluable and we will be back in the Spring with a set of designs for you to give your views on as we work towards beginning construction later in the year.

In the meantime, the Greener Grangetown project team would like to wish all residents a Merry Christmas and a peaceful and prosperous New Year.