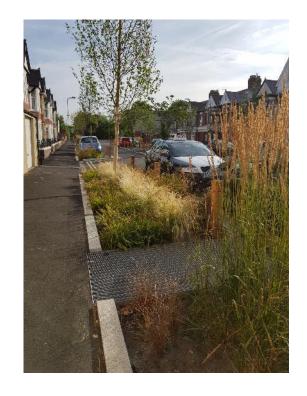

community to our consultation in 2014 regarding our £2 million project to better manage rainwater in your community and to help make Grangetown a greener, cleaner place to live.



Your feedback is invaluable and we will be back in the Spring with a set of designs for you to give your views on as we work towards beginning construction later in the year.

In the meantime, the Greener Grangetown project team would like to wish all residents a Merry Christmas and a peaceful and prosperous New Year.

The Greener Grangetown Project Team

For more information please visit www.greenergrangetown.wordpress.com

















Feasibility .... Outline and optioneering.... Consultation.... Final design



Design development































Landscape



Drainage





















































Tree Pits