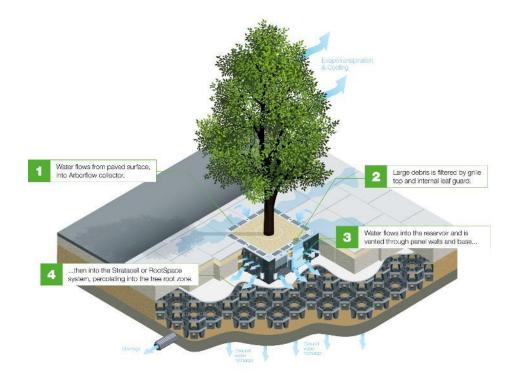

n community to our consultation in 2014 regarding our £2 million project to better manage rainwater in your community and to help make Grangetown a greener, cleaner place to live.



Your feedback is invaluable and we will be back in the Spring with a set of designs for you to give your views on as we work towards beginning construction later in the year.

In the meantime, the Greener Grangetown project team would like to wish all residents a Merry Christmas and a peaceful and prosperous New Year.

The Greener Grangetown Project Team

For more information please visit www.greenergrangetown.wordpress.com

















Feasibility .... Outline and optioneering.... Consultation.... Final design



Design development































Landscape



Drainage





















































Tree Pits