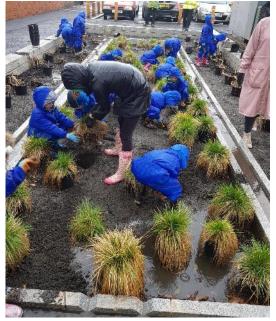

## Merry Christmas Grangetown!

The Greener Grangetown project team has been delighted with the response of the Grangetown community to our consultation in 2014 regarding our £2 million project to better manage rainwater in your community and to help make Grangetown a greener, cleaner place to live.