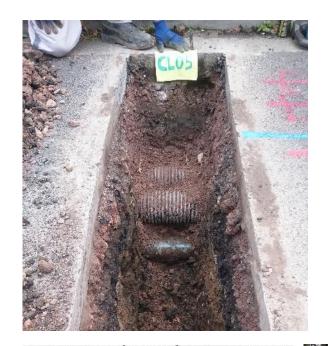

roject team has been delighted with the response of the Grangetown community to our consultation in 2014 regarding our £2 million project to better manage rainwater in your community and to help make Grangetown a greener, cleaner place to live.



Your feedback is invaluable and we will be back in the Spring with a set of designs for you to give your views on as we work towards beginning construction later in the year.

In the meantime, the Greener Grangetown project team would like to wish all residents a Merry Christmas and a peaceful and prosperous New Year.

The Greener Grangetown Project Team

For more information please visit www.greenergrangetown.wordpress.com

















Feasibility .... Outline and optioneering.... Consultation.... Final design



Design development































Landscape



Drainage





















































Tree Pits