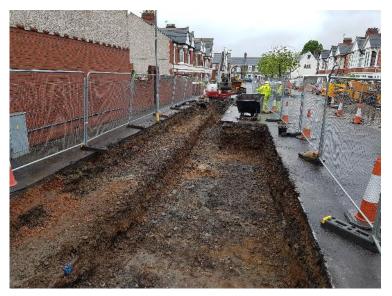

ltation in 2014 regarding our £2 million project to better manage rainwater in your community and to help make Grangetown a greener, cleaner place to live.



Your feedback is invaluable and we will be back in the Spring with a set of designs for you to give your views on as we work towards beginning construction later in the year.

In the meantime, the Greener Grangetown project team would like to wish all residents a Merry Christmas and a peaceful and prosperous New Year.

The Greener Grangetown Project Team

For more information please visit www.greenergrangetown.wordpress.com

















Feasibility .... Outline and optioneering.... Consultation.... Final design



Design development































Landscape



Drainage





















































Tree Pits