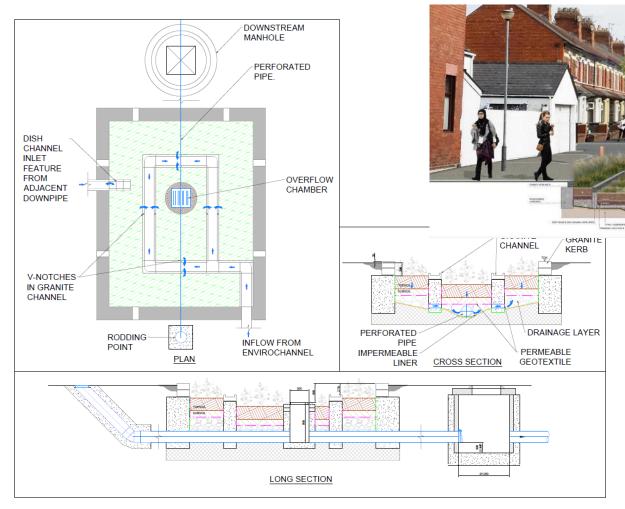

the Grangetown community to our consultation in 2014 regarding our £2 million project to better manage rainwater in your community and to help make Grangetown a greener, cleaner place to live.



Your feedback is invaluable and we will be back in the Spring with a set of designs for you to give your views on as we work towards beginning construction later in the year.

In the meantime, the Greener Grangetown project team would like to wish all residents a Merry Christmas and a peaceful and prosperous New Year.

The Greener Grangetown Project Team

For more information please visit www.greenergrangetown.wordpress.com

















Feasibility .... Outline and optioneering.... Consultation.... Final design



Design development































Landscape



Drainage





















































Tree Pits