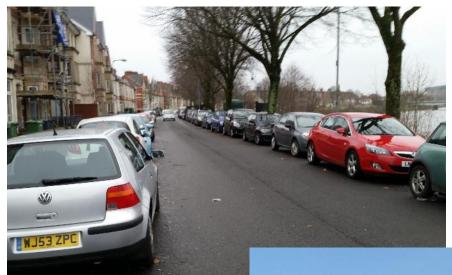

## Merry Christmas Grangetown!

The Greener Grangetown project team has been delighted with the response of the Grangetown community to our consultation in 2014 regarding our £2 million project to better manage rainwater in your community and to help make Grangetown a greener, cleaner place to live.