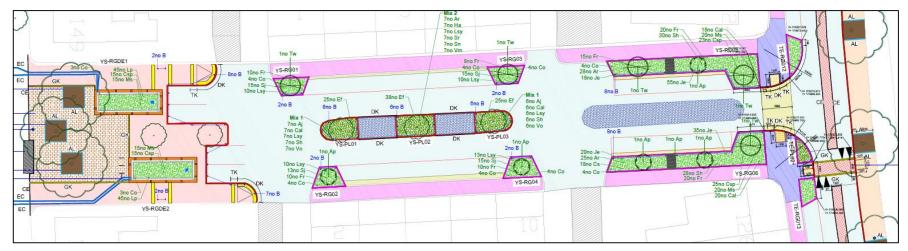

delighted with the response of the Grangetown community to our consultation in 2014 regarding our £2 million project to better manage rainwater in your community and to help make Grangetown a greener, cleaner place to live.



Your feedback is invaluable and we will be back in the Spring with a set of designs for you to give your views on as we work towards beginning construction later in the year.

In the meantime, the Greener Grangetown project team would like to wish all residents a Merry Christmas and a peaceful and prosperous New Year.

The Greener Grangetown Project Team

For more information please visit www.greenergrangetown.wordpress.com

















Feasibility .... Outline and optioneering.... Consultation.... Final design



Design development































Landscape



Drainage





















































Tree Pits