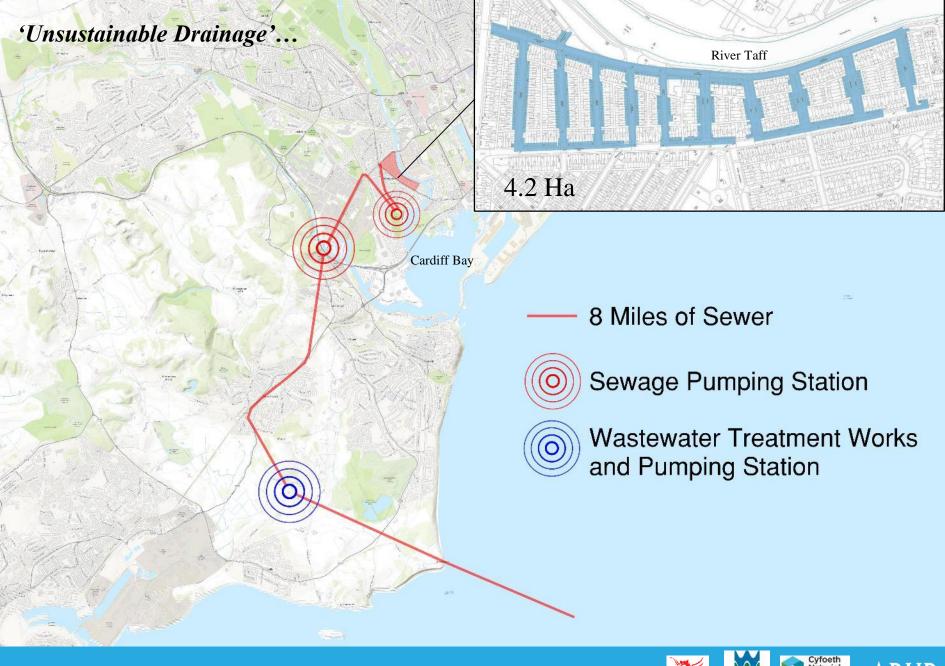

Sewerage

undertaker





Authority

Environmental

consenting authority

Responsibility for the

aquatic environment

Risk Management

regulator and





















Community engagement











## Merry Christmas Grangetown!

The Greener Grangetown project team has been delighted with the response of the Grangetown community to our consultation in 2014 regarding our £2 million project to better manage rainwater in your community and to help make Grangetown a greener, cleaner place to live.



Your feedback is invaluable and we will be back in the Spring with a set of designs for you to give your views on as we work towards beginning construction later in the year.

In the meantime, the Greener Grangetown project team would like to wish all residents a Merry Christmas a