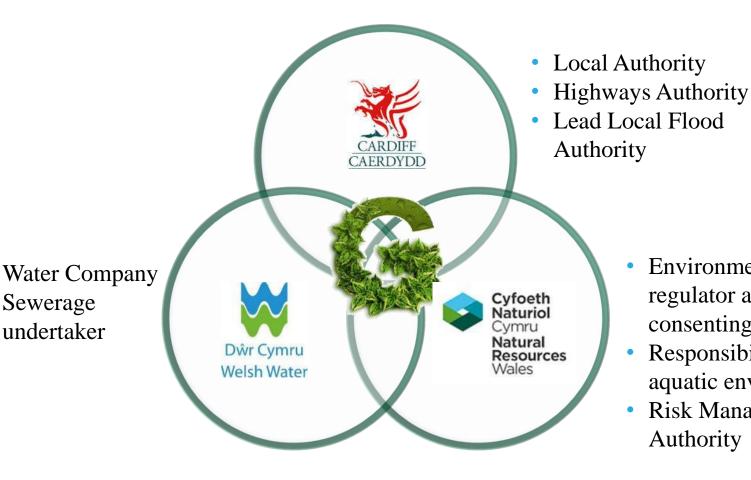

Sewerage

undertaker

Authority

Environmental

consenting authority

Responsibility for the

aquatic environment

Risk Management

regulator and

Community engagement