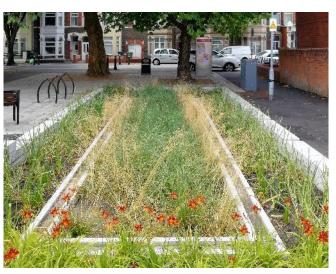

## Merry Christmas Grangetown!

The Greener Grangetown project team has been delighted with the response of the Grangetown community to our consultation in 2014 regarding our £2 million project to better manage rainwater in your community and to help make Grangetown a greener, cleaner place to live.