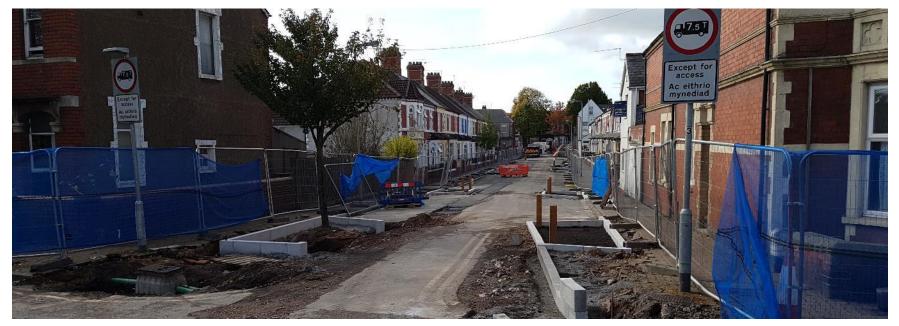

ur £2 million project to better manage rainwater in your community and to help make Grangetown a greener, cleaner place to live.



Your feedback is invaluable and we will be back in the Spring with a set of designs for you to give your views on as we work towards beginning construction later in the year.

In the meantime, the Greener Grangetown project team would like to wish all residents a Merry Christmas and a peaceful and prosperous New Year.

The Greener Grangetown Project Team

For more information please visit www.greenergrangetown.wordpress.com

















Feasibility .... Outline and optioneering.... Consultation.... Final design



Design development































Landscape



Drainage





















































Tree Pits