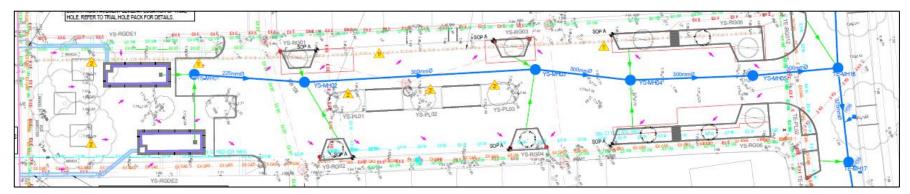

th the response of the Grangetown community to our consultation in 2014 regarding our £2 million project to better manage rainwater in your community and to help make Grangetown a greener, cleaner place to live.



Your feedback is invaluable and we will be back in the Spring with a set of designs for you to give your views on as we work towards beginning construction later in the year.

In the meantime, the Greener Grangetown project team would like to wish all residents a Merry Christmas and a peaceful and prosperous New Year.

The Greener Grangetown Project Team

For more information please visit www.greenergrangetown.wordpress.com

















Feasibility .... Outline and optioneering.... Consultation.... Final design



Design development































Landscape



Drainage





















































Tree Pits