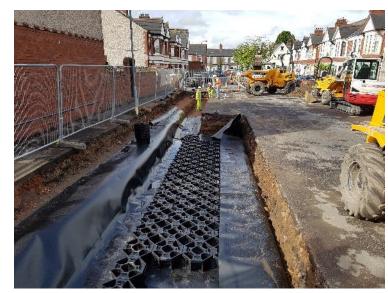

ion in 2014 regarding our £2 million project to better manage rainwater in your community and to help make Grangetown a greener, cleaner place to live.



Your feedback is invaluable and we will be back in the Spring with a set of designs for you to give your views on as we work towards beginning construction later in the year.

In the meantime, the Greener Grangetown project team would like to wish all residents a Merry Christmas and a peaceful and prosperous New Year.

The Greener Grangetown Project Team

For more information please visit www.greenergrangetown.wordpress.com

















Feasibility .... Outline and optioneering.... Consultation.... Final design



Design development































Landscape



Drainage





















































Tree Pits