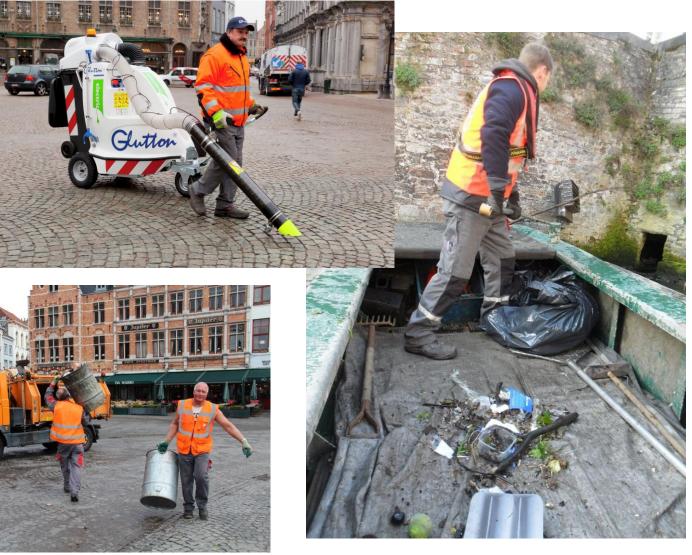

# **City cleansing department**

#### Main task

BRU

GGE

Waste disposal and management

#### Tasks in water management

Floating litter removing rounds Periodical cleaning of sewer drains Maintenance of syphons Cleaning of public toilets

#### **Strength**

Human drive makes Bruges the cleanest city of Flanders