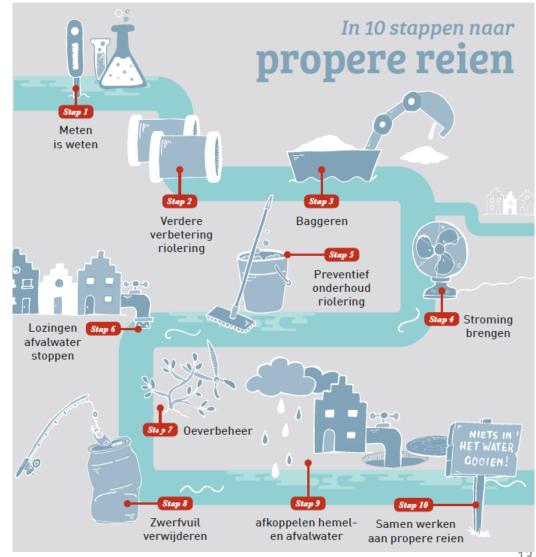

## Water quality of Bruges canals

Example of integrated water management

Step 1: To measure is to know

Step 2: Improvements to sewer system

Step 3: Dredging

- Step 4: Adding current
- Step 5: preventive sewer maintenance
- Step 6: Putting a stop to the discharge of waste water
- Step 7: canal bank management

#### Step 1: To measure is to know