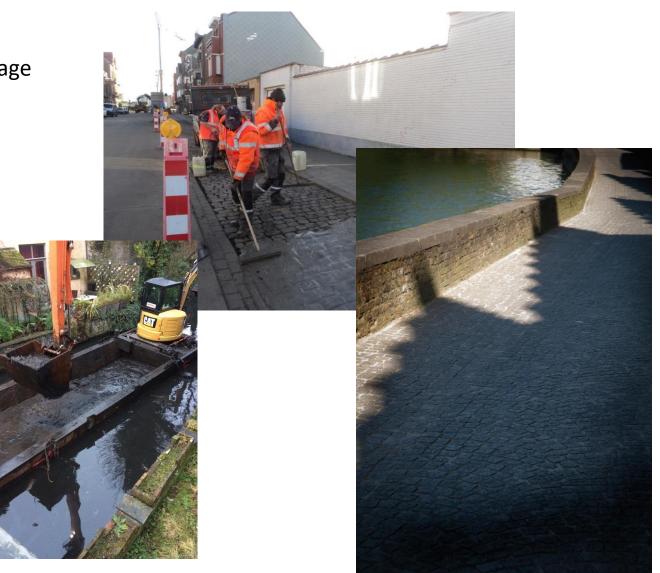

### Tasks in water management

Management of sewerage

- Design
- Repair
- Maintenance
- Connection of private installations

### Management of watercourses

- Bank reinforcement
- Dredging

<u>Strength</u> technical solutions

#### Tasks in water management

Floating litter removing rounds Periodical cleaning of sewer drains Maintenance of syphons Cleaning of public toilets

## Water quality of Bruges canals

Example of integrated water management

Step 1: To measure is to know

Step 2: Improvements to sewer system

Step 3: Dredging

- Step 4: Adding current
- Step 5: preventive sewer maintenance
- Step 6: Putting a stop to the discharge of waste water
- Step 7: canal bank management

Step 8: Removing litter

- Step 9: Disconnecting rainwater and waste water
- Step 10: Working together for clean canals