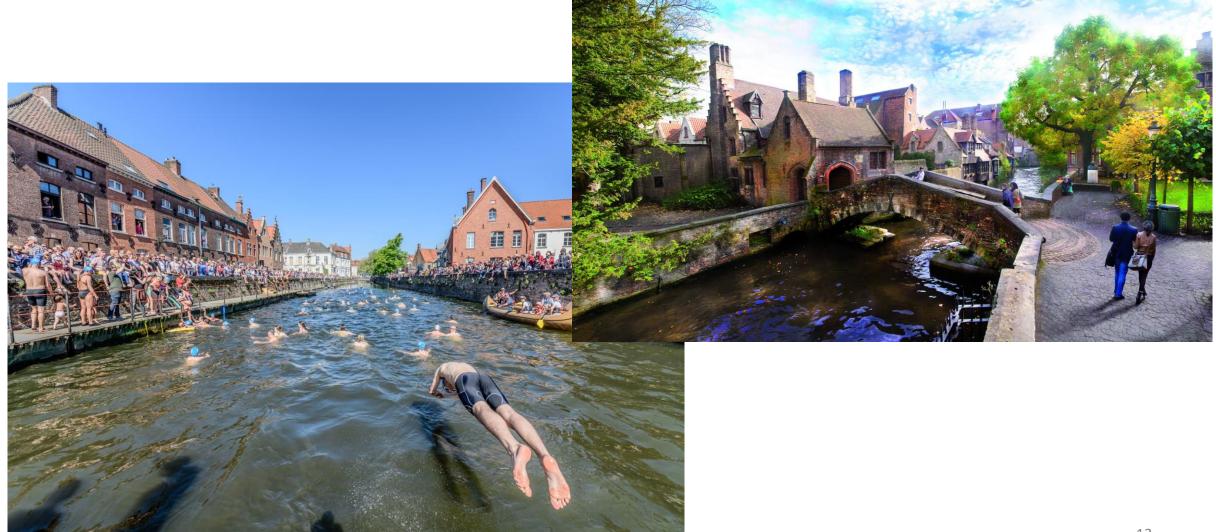

## Water quality of Bruges canals

Example of integrated water management

## Water quality of Bruges canals

Example of integrated water management

Step 1: To measure is to know

Step 2: Improvements to sewer system

Step 3: Dredging

- Step 4: Adding current
- Step 5: preventive sewer maintenance
- Step 6: Putting a stop to the discharge of waste water
- Step 7: canal bank management

#### Step 10: Working together for clean canals