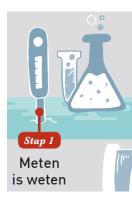

#### Step 4: Adding current

### Water quality of Bruges canals

Connection with WRC