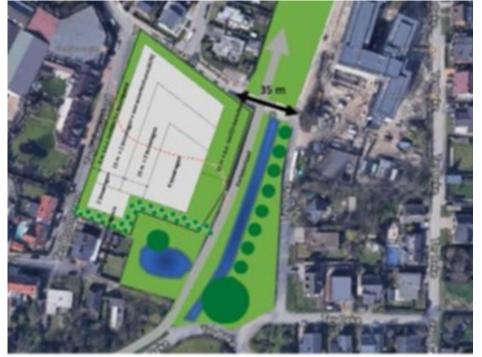

#### FORMER RIVER (KERKEBEEK), TRANSFORMED INTO UNDERGROUND TUBE

- REVIVE THE PRESENCE OF WATER
- UPSCALE THE BUILT AREAS
- REINTRODUCE NATURE

Kerkebeek

#### RIVER COVENANT FOR THE VALLEY OF THE KERKEBEEK

- Multiple parameters for nature, flora and fauna
- QUICK WINS TO OPEN UP THE TUBE
- LONG TERM INVESTMENTS FOR NATURE AND MOBILITY

Figuur 22: Voorbeeld van hoe openlegging voor de omgeving Ten Boomgaard/