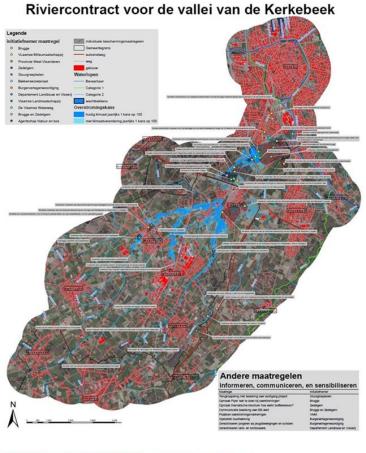

#### RIVER COVENANT FOR THE VALLEY OF THE KERKEBEEK

- Multiple parameters for nature, flora and fauna
- QUICK WINS TO OPEN UP THE TUBE
- LONG TERM INVESTMENTS FOR NATURE AND MOBILITY

Figuur 22: Voorbeeld van hoe openlegging voor de omgeving Ten Boomgaard/