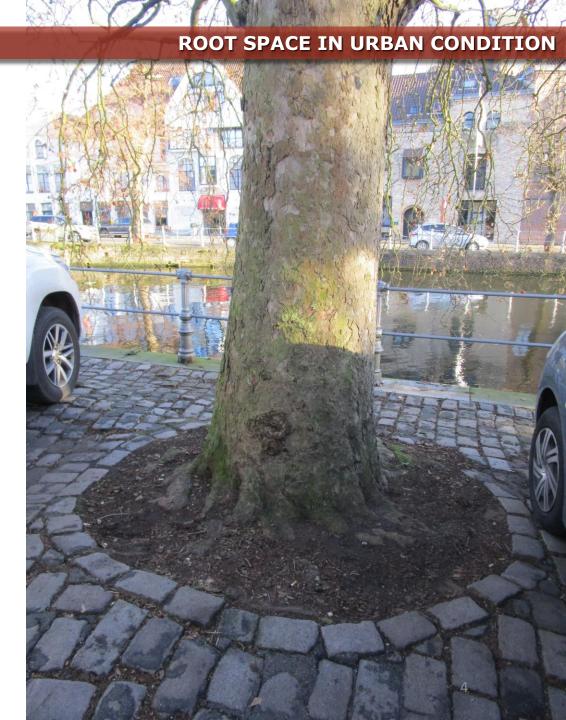

#### **ROOT SPACE IN URBAN CONDITIONS**

Innovative solutions to combine sustainable tree planting in hard urban conditions

- ROOT CONTROL
  - Underground container
  - CUSTOM MADE UNDERGROUND CONCRETE SHELTER
  - ROOT BARRIERS
- ROOT CONTROL + RAIN WATER AND DRAINAGE MANAGEMENT
  - SUD's