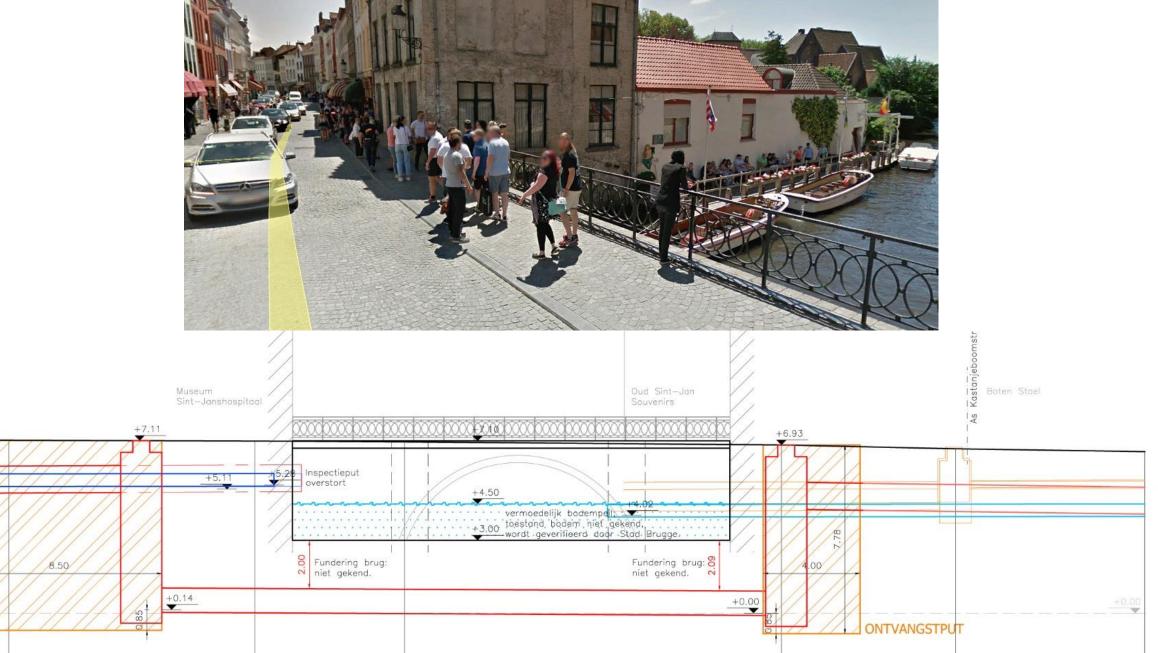

#### **KATELIJNESTRAAT**

REDESING OF MAIN SHOPPING AND TOURISTIC STREET IN THE CITY CENTRE

- DISCONNECTION OF SEWAGE WATER INTO DIVIDED SYSTEM
  - RAIN WATER
  - SEWAGE SYSTEM
- Purification of the city canals
  - Installation of a siphon underneath the city canal

+0.00

**KATELIJNESTRAAT** 

**GOOD DESIGN IS ENVIRONMENTALLY FRIENDLY** 