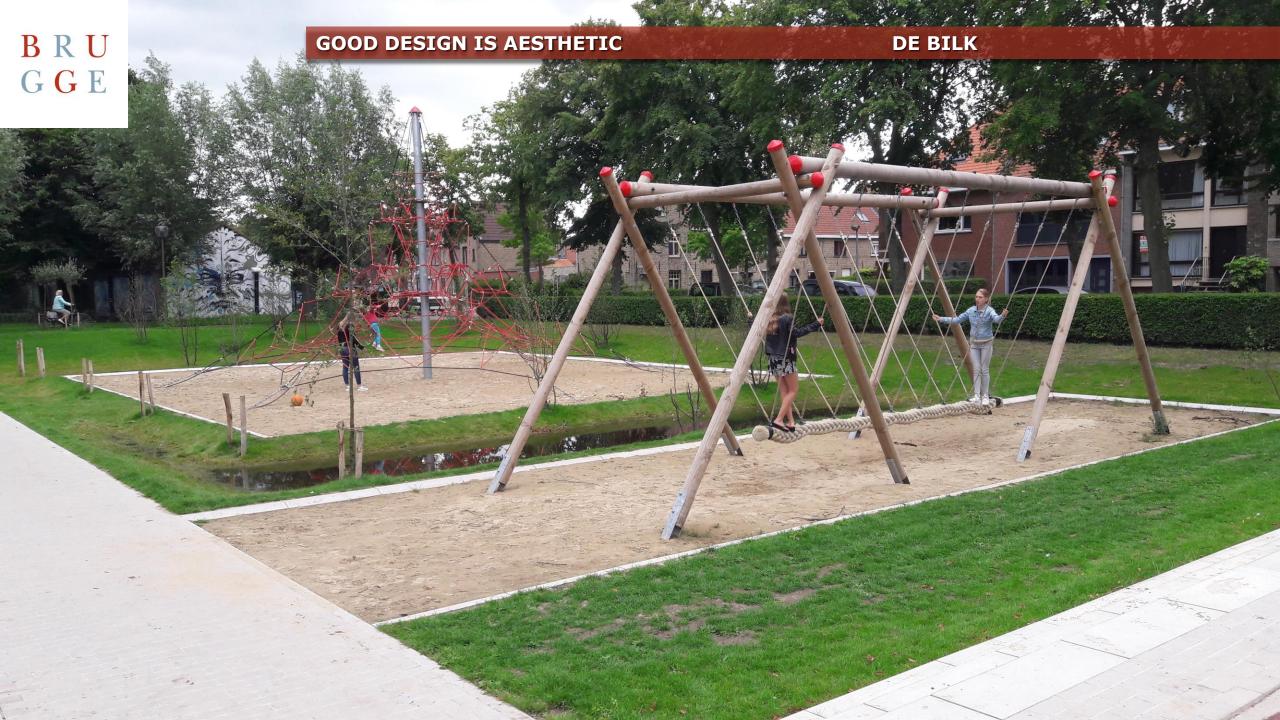

## GOOD DESIGN IS aesthetic

#### **DE BILK**

REDEVELOPMENT OF A NEIGBOURHOOD WATER BUFFER BASSIN

- Density of users and activities compared to essential infiltration area
  - DEAL WITH THE PRESENCE OF A LOW LYING 'GREEN'
  - RAISE THE PLAYING AREAS TO ALLOW DRY PLAY FACILITIES
  - Preserve the buffer capacity = ground balance 0%