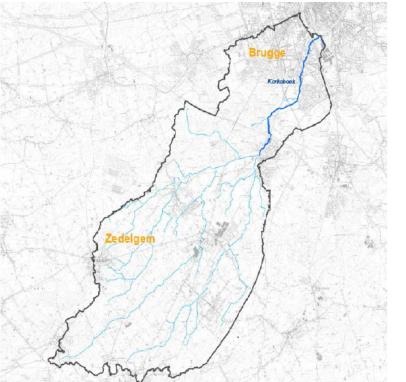

#### FORMER RIVER (KERKEBEEK), TRANSFORMED INTO UNDERGROUND TUBE

- REVIVE THE PRESENCE OF WATER
- UPSCALE THE BUILT AREAS
- REINTRODUCE NATURE

Kerkebeek

#### RIVER COVENANT FOR THE VALLEY OF THE KERKEBEEK

- Multiple parameters for nature, flora and fauna
- QUICK WINS TO OPEN UP THE TUBE
- LONG TERM INVESTMENTS FOR NATURE AND MOBILITY

Figuur 22: Voorbeeld van hoe openlegging voor de omgeving Ten Boomgaard/