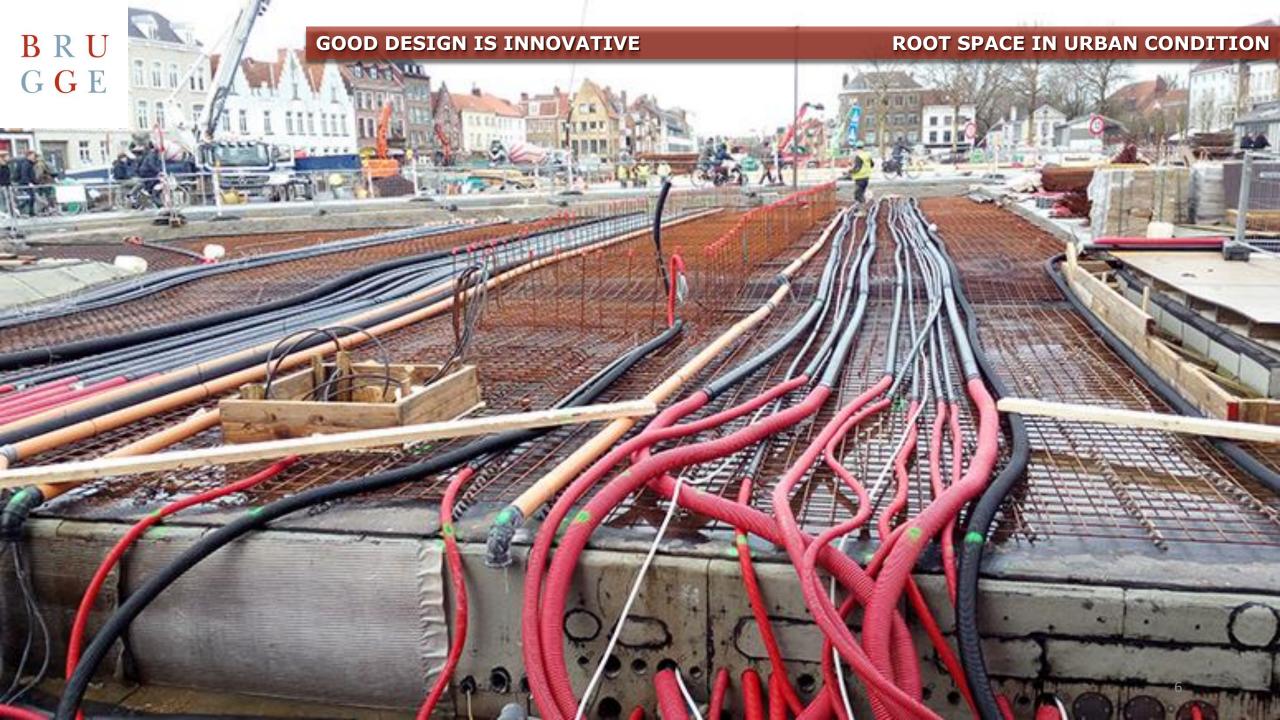

#### **ROOT SPACE IN URBAN CONDITIONS**

Innovative solutions to combine sustainable tree planting in hard urban conditions

- ROOT CONTROL
  - Underground container
  - CUSTOM MADE UNDERGROUND CONCRETE SHELTER
  - ROOT BARRIERS
- ROOT CONTROL + RAIN WATER AND DRAINAGE MANAGEMENT
  - SUD's