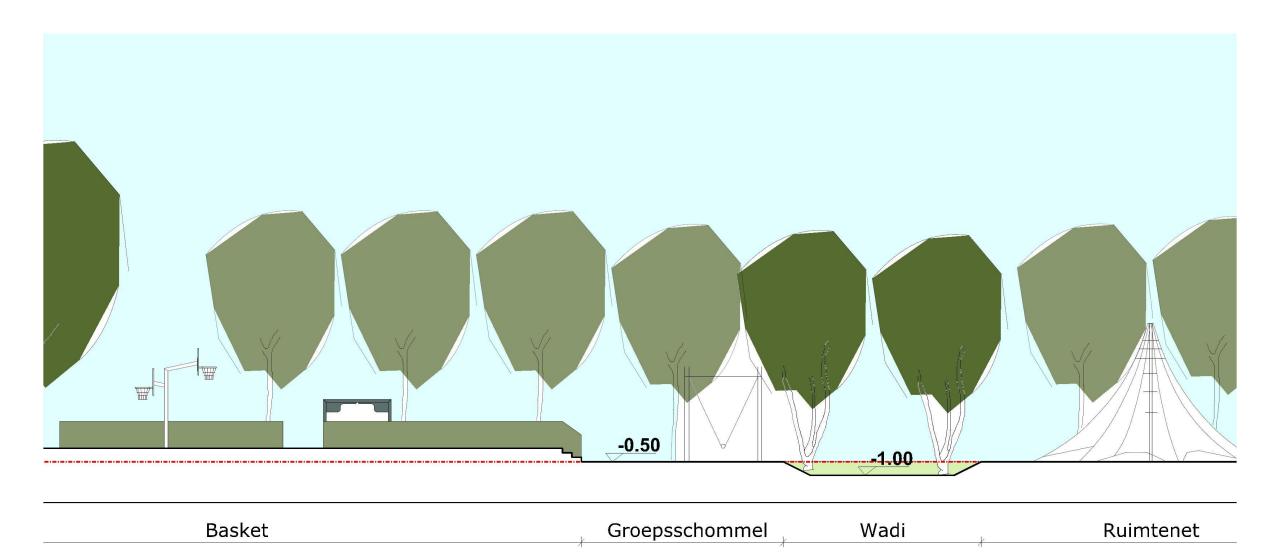

## GOOD DESIGN IS aesthetic

#### **DE BILK**

REDEVELOPMENT OF A NEIGBOURHOOD WATER BUFFER BASSIN

- Density of users and activities compared to essential infiltration area
  - DEAL WITH THE PRESENCE OF A LOW LYING 'GREEN'
  - RAISE THE PLAYING AREAS TO ALLOW DRY PLAY FACILITIES
  - Preserve the buffer capacity = ground balance 0%