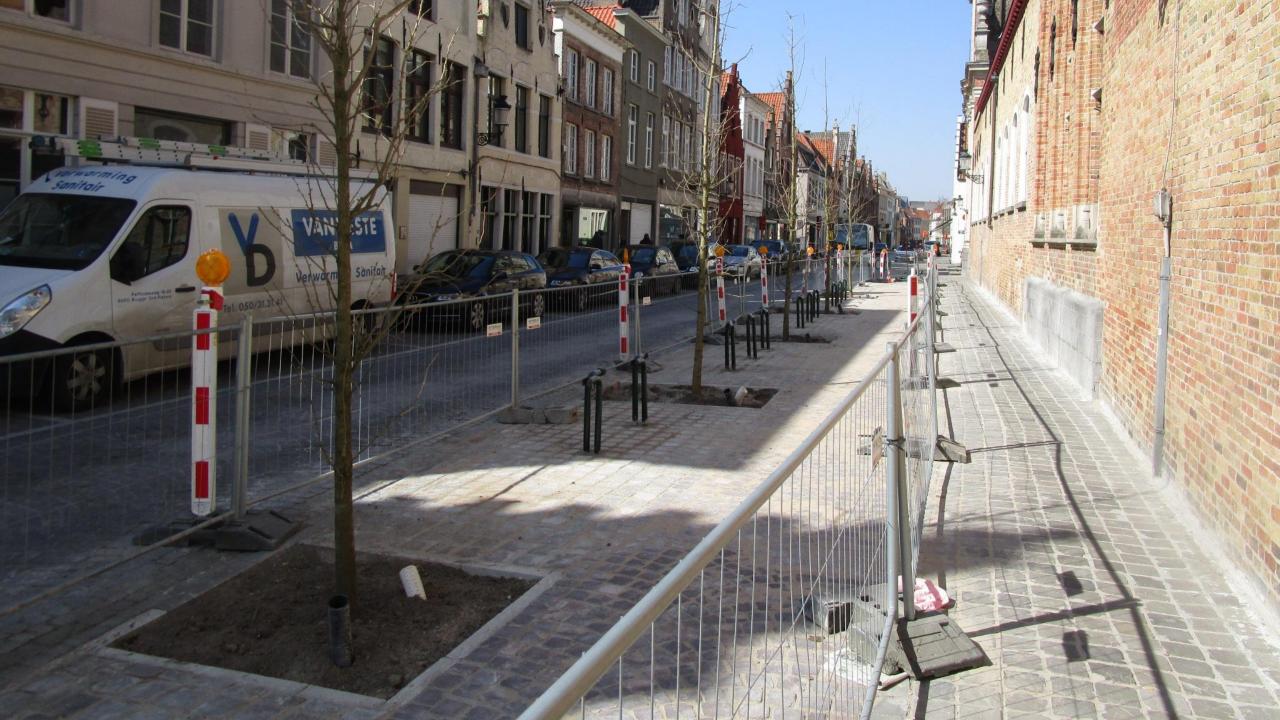

#### **KATELIJNESTRAAT**

REDESING OF MAIN SHOPPING AND TOURISTIC STREET IN THE CITY CENTRE

- DISCONNECTION OF SEWAGE WATER INTO DIVIDED SYSTEM
  - RAIN WATER
  - SEWAGE SYSTEM
- Purification of the city canals
  - Installation of a siphon underneath the city canal

+0.00

**KATELIJNESTRAAT** 

**GOOD DESIGN IS ENVIRONMENTALLY FRIENDLY** 