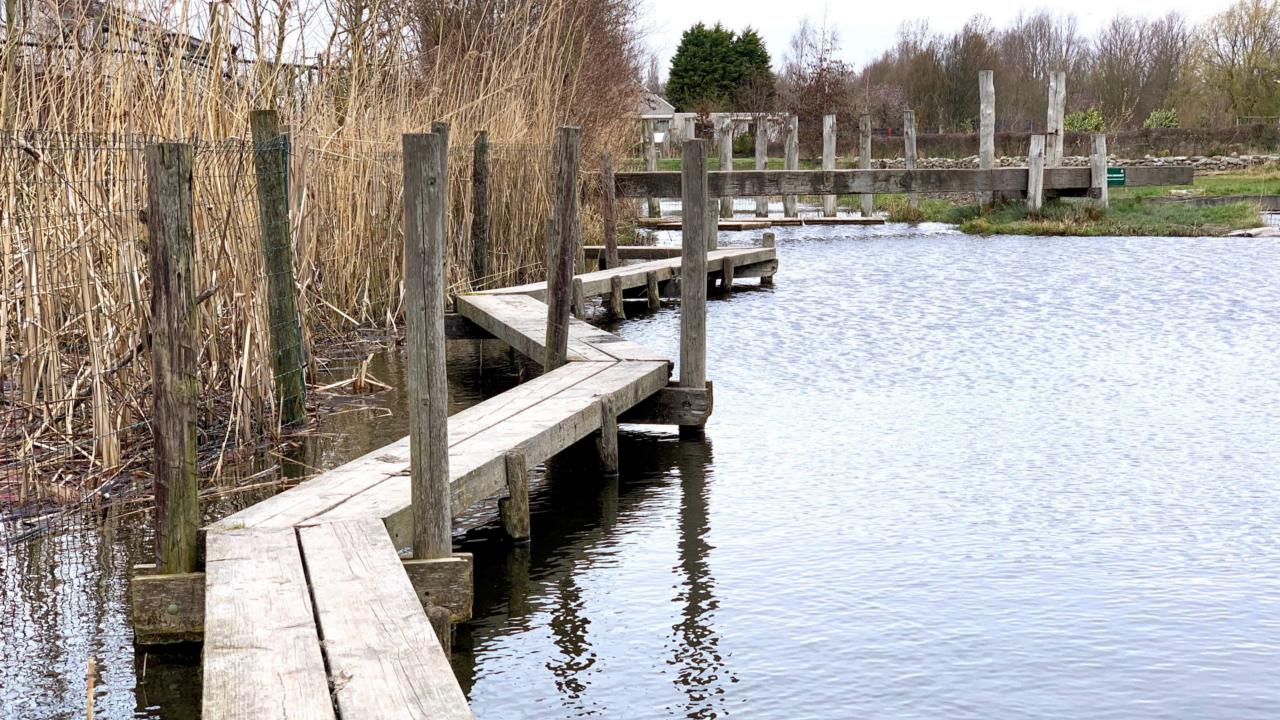

#### Water Resilient Cities: Pilot Dauwendaele

42

Water Resilient Cities: Pilot Dauwendaele

- INTERREG Water Resilient Cities project
- Gemeente Middelburg / Municipality of Middelburg
- 725m long busy cycleway & footway
- 15000m2 catchment / 1500m3 (or 100mm rainfall)
- + multiple benefits to the local community