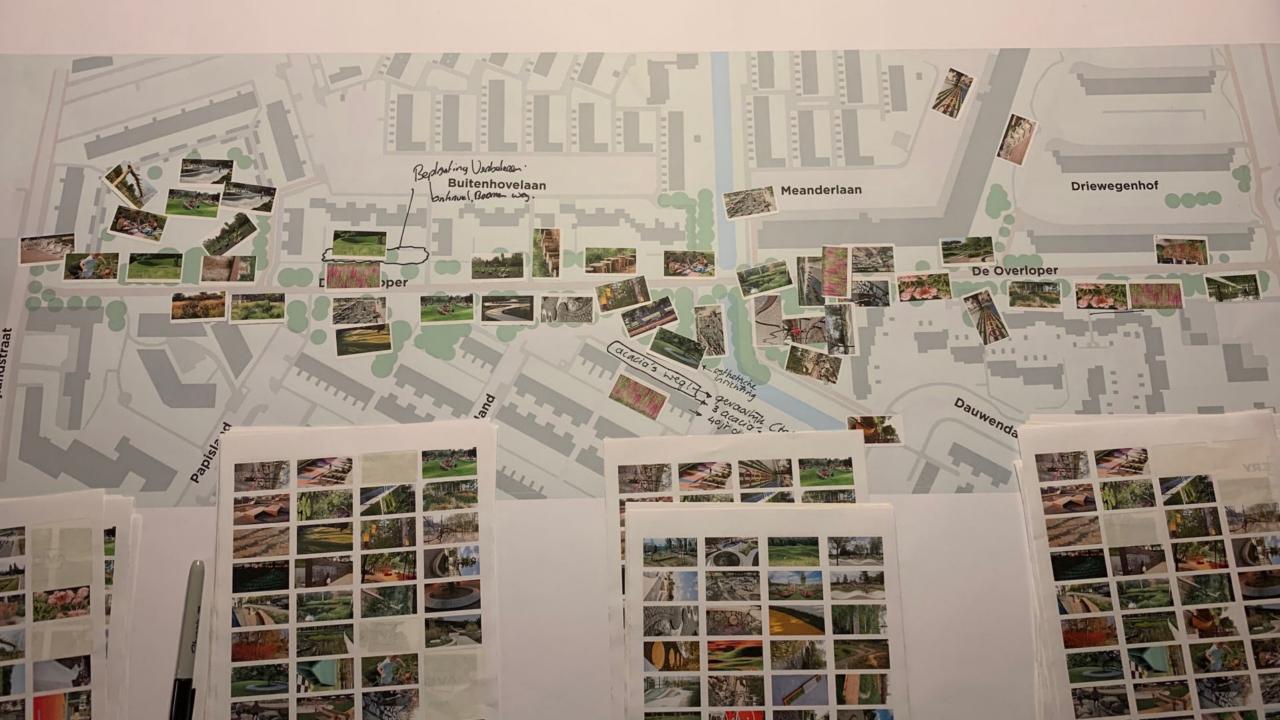

#### Hoe gebruik je De Overloper nu?

une do you use De Overloper now?

plak de stickers om aan te geven wat je voor activiteiten doet in het gebieb en waan dat is. Je mag ook blanco stickers gepruikes als jouw activitein eRniet bij staat.

a the stickers provided and show us what activites you currently engage in within De Overloper and where, and stick them on the plan. Use a blank sticker scenars your own if if there is an activity we have missed.