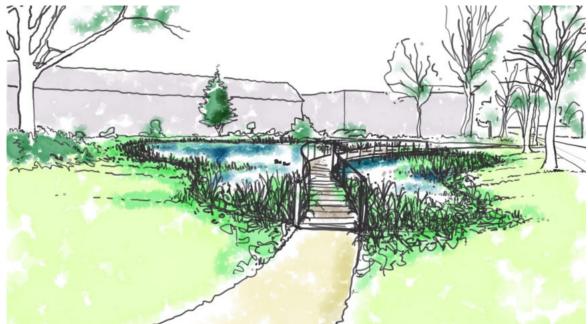

#### Water Resilient Cities: Pilot Dauwendaele

42

Water Resilient Cities: Pilot Dauwendaele

- INTERREG Water Resilient Cities project
- Gemeente Middelburg / Municipality of Middelburg
- 725m long busy cycleway & footway
- 15000m2 catchment / 1500m3 (or 100mm rainfall)
- + multiple benefits to the local community