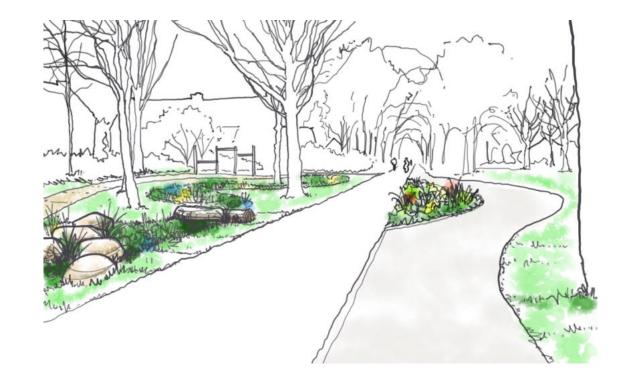

Use the colour coded pens provided and the mark on the plan below what type of routes you take through De Overloper.

/ ALMAN

Raingardens