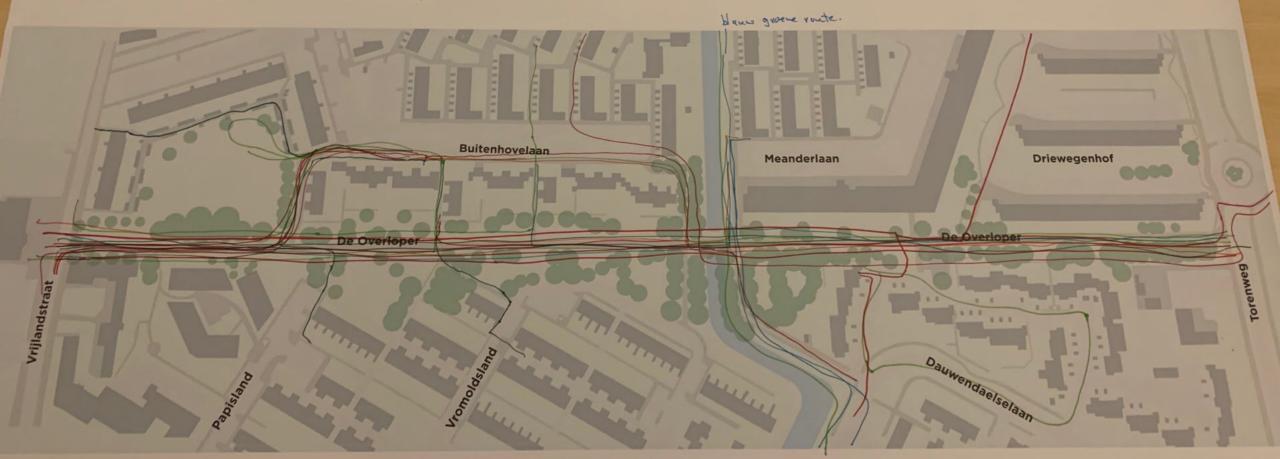

## Welke routes neem je door De Overloper en zijn groene ruimte?

What routes do you take through De Overloper and it's green spaces?

Kruis aan hoe je De Overloper gebruikt. Gebruikt gekleurde stiften omi jouw belangrijkste route aan te geven

Use the colour coded pens provided and the mark on the plan below what type of routes you take through De Overloper.

/ ALMAN

Raingardens