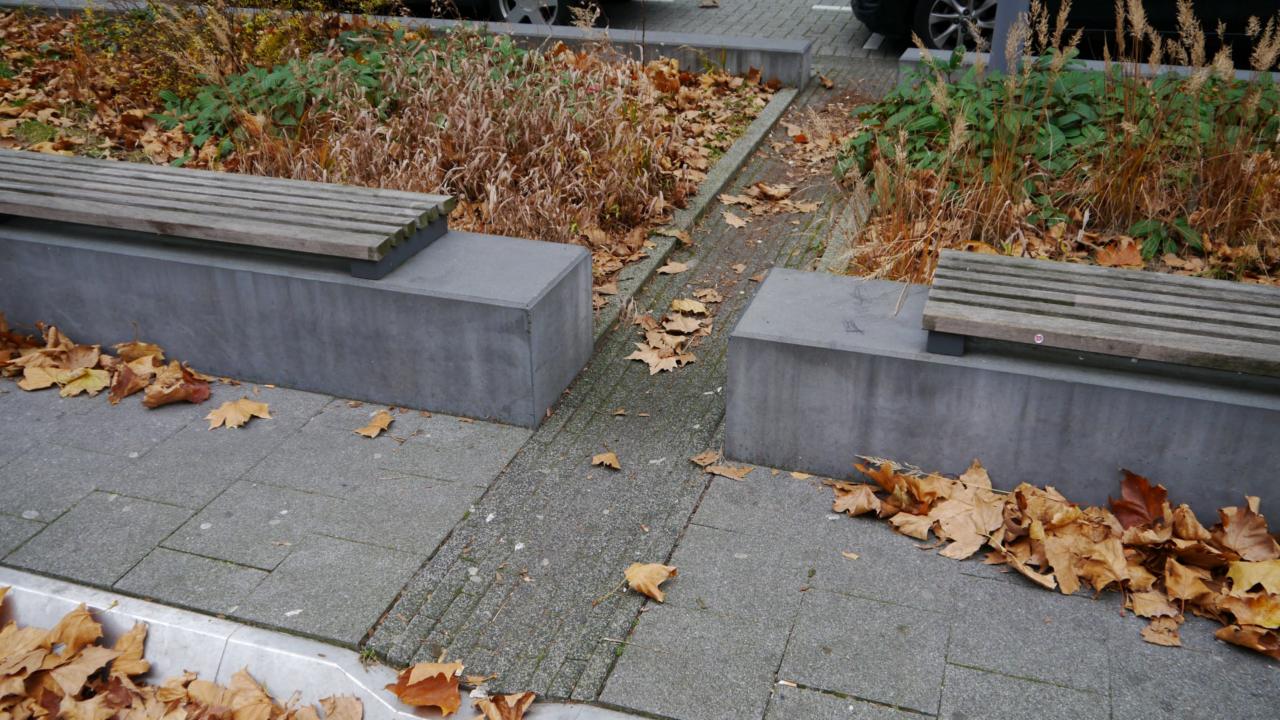

#### Water Resilient Cities: Pilot Dauwendaele

42

Water Resilient Cities: Pilot Dauwendaele

- INTERREG Water Resilient Cities project
- Gemeente Middelburg / Municipality of Middelburg
- 725m long busy cycleway & footway
- 15000m2 catchment / 1500m3 (or 100mm rainfall)
- + multiple benefits to the local community