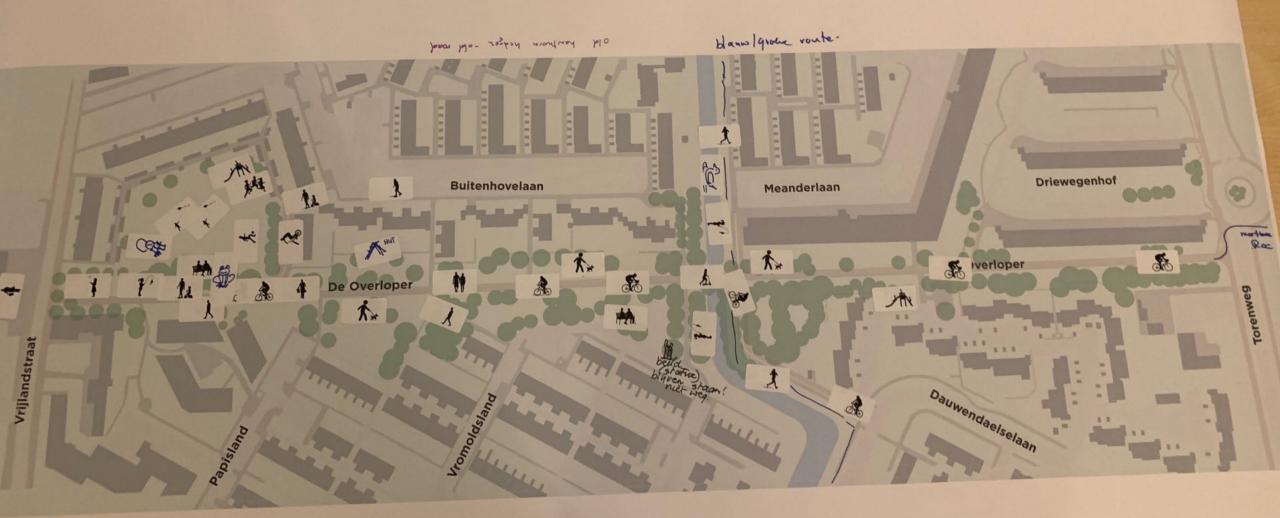

## Welke routes neem je door De Overloper en zijn groene ruimte?

What routes do you take through De Overloper and it's green spaces?

Kruis aan hoe je De Overloper gebruikt. Gebruikt gekleurde stiften omi jouw belangrijkste route aan te geven

Use the colour coded pens provided and the mark on the plan below what type of routes you take through De Overloper.

/ ALMAN

Raingardens