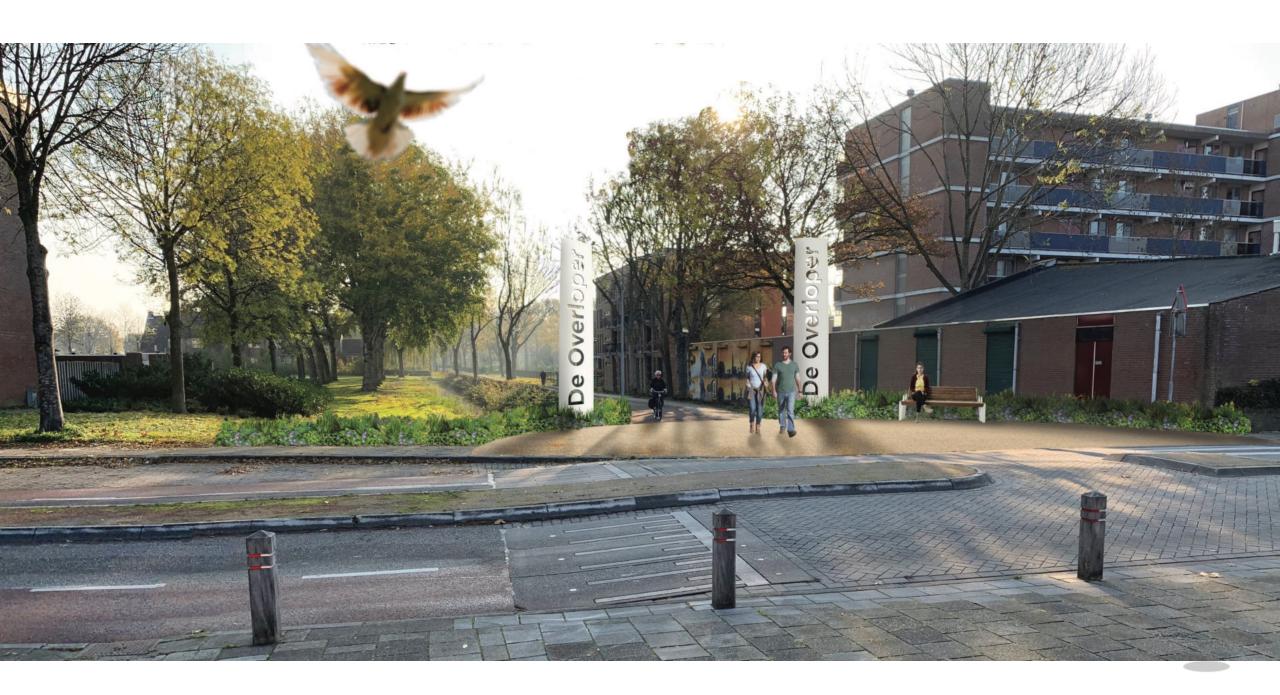

#### Water Resilient Cities: Pilot Dauwendaele

42

Water Resilient Cities: Pilot Dauwendaele

- INTERREG Water Resilient Cities project
- Gemeente Middelburg / Municipality of Middelburg
- 725m long busy cycleway & footway
- 15000m2 catchment / 1500m3 (or 100mm rainfall)
- + multiple benefits to the local community