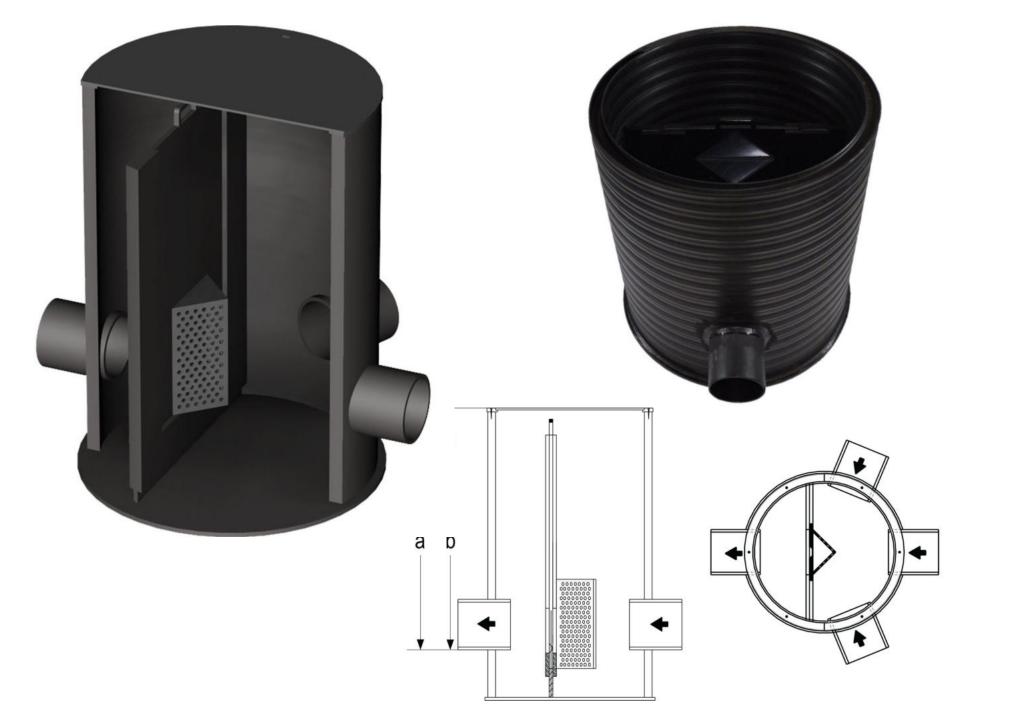

| (Koja d<br>rozna | DeOverloper   |             |          |               |
|------------------|---------------|-------------|----------|---------------|
| Gravits<br>Ne    | Raingarden a  | nd          | basin    |               |
| Broker.          | Preliminary   | Dete        | 14.06.19 | ŭ.,           |
| Orianity<br>NG:  | RBA-DEO-DETIO | 35.661      | -        | Rec.          |
| Scole            | 1:20 @A3      | Drawn<br>Ry | LCH      | Apipen<br>Ayi |