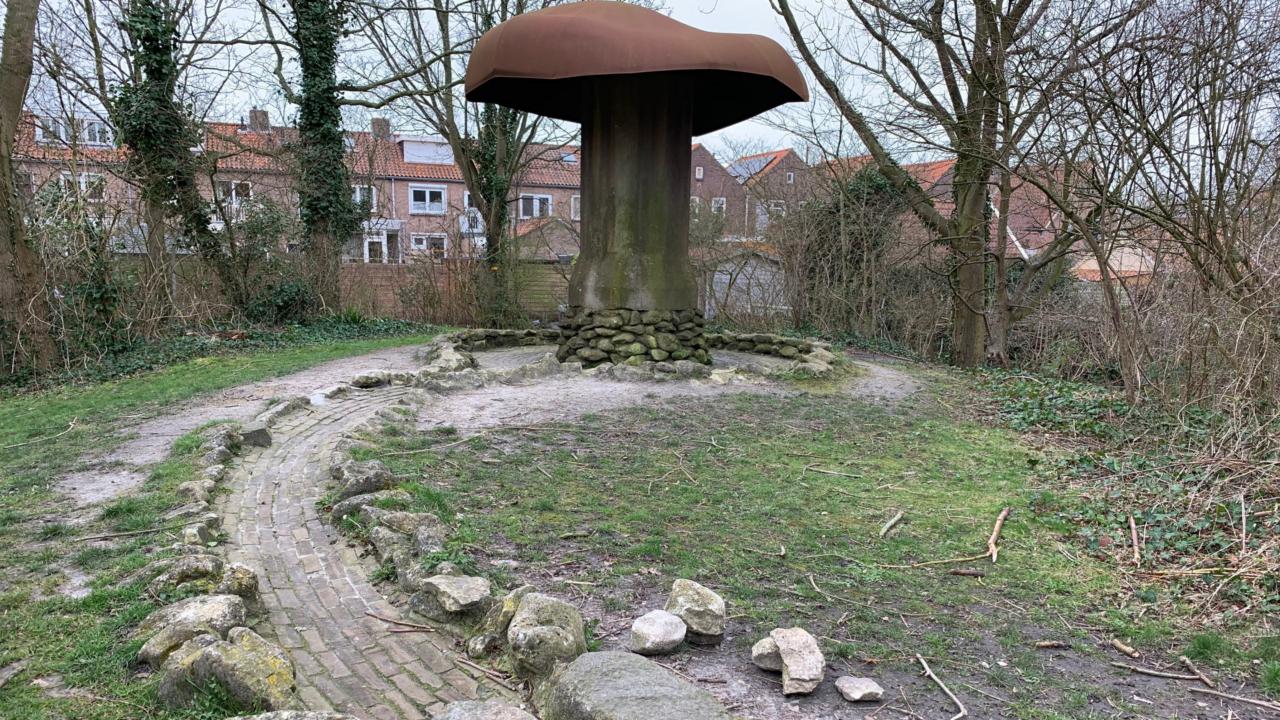

#### Water Resilient Cities: Pilot Dauwendaele

42

Water Resilient Cities: Pilot Dauwendaele

- INTERREG Water Resilient Cities project
- Gemeente Middelburg / Municipality of Middelburg
- 725m long busy cycleway & footway
- 15000m2 catchment / 1500m3 (or 100mm rainfall)
- + multiple benefits to the local community