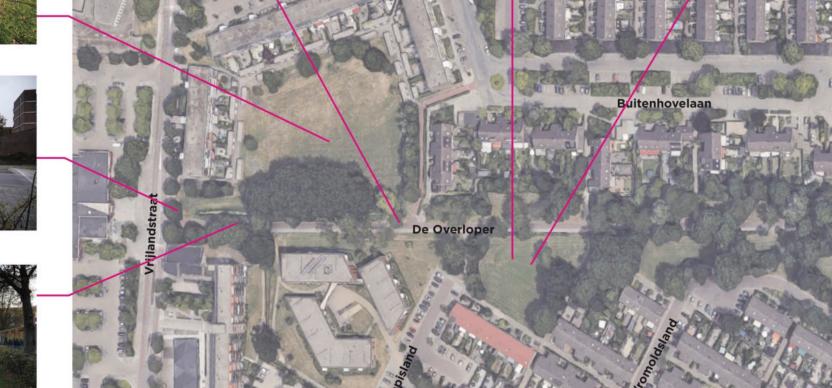

#### Water Resilient Cities: Pilot Dauwendaele

42

Water Resilient Cities: Pilot Dauwendaele

- INTERREG Water Resilient Cities project
- Gemeente Middelburg / Municipality of Middelburg
- 725m long busy cycleway & footway
- 15000m2 catchment / 1500m3 (or 100mm rainfall)
- + multiple benefits to the local community

## Welke routes neem je door De Overloper en zijn groene ruimte?

What routes do you take through De Overloper and it's green spaces?

Kruis aan hoe je De Overloper gebruikt. Gebruikt gekleurde stiften omi jouw belangrijkste route aan te geven

Use the colour coded pens provided and the mark on the plan below what type of routes you take through De Overloper.

/ ALMAN

Raingardens