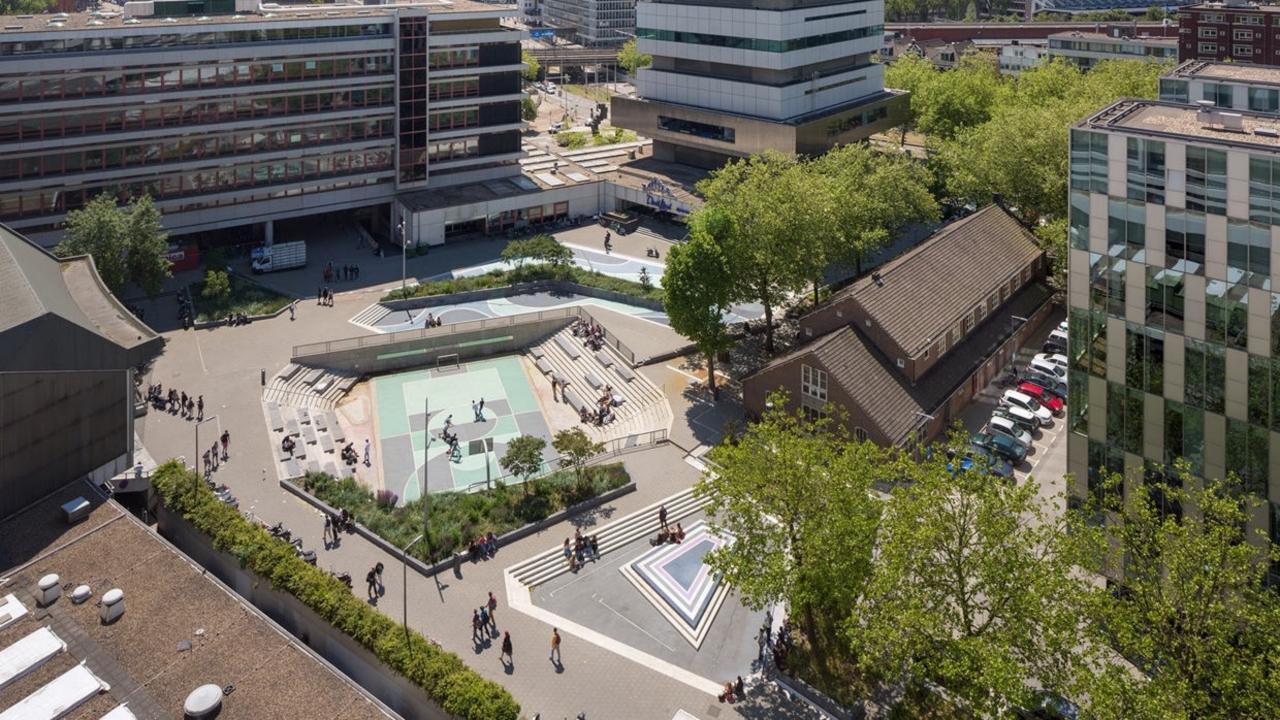

#### Water Resilient Cities: Pilot Dauwendaele

42

Water Resilient Cities: Pilot Dauwendaele

- INTERREG Water Resilient Cities project
- Gemeente Middelburg / Municipality of Middelburg
- 725m long busy cycleway & footway
- 15000m2 catchment / 1500m3 (or 100mm rainfall)
- + multiple benefits to the local community