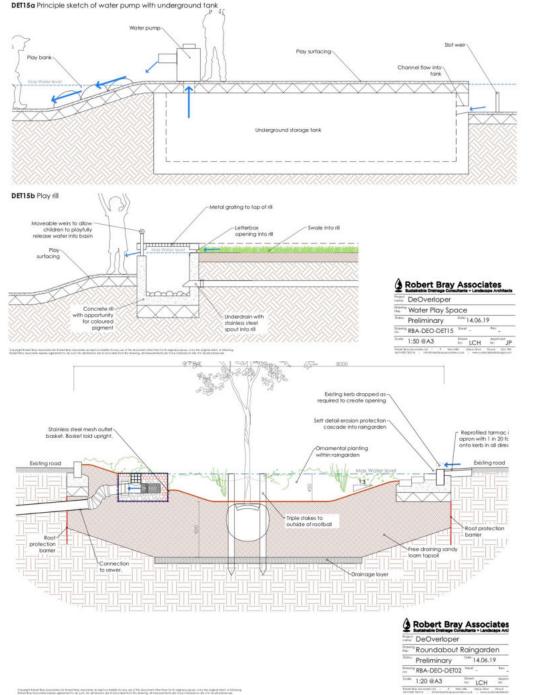

Use the colour coded pens provided and the mark on the plan below what type of routes you take through De Overloper.

/ ALMAN

Raingardens