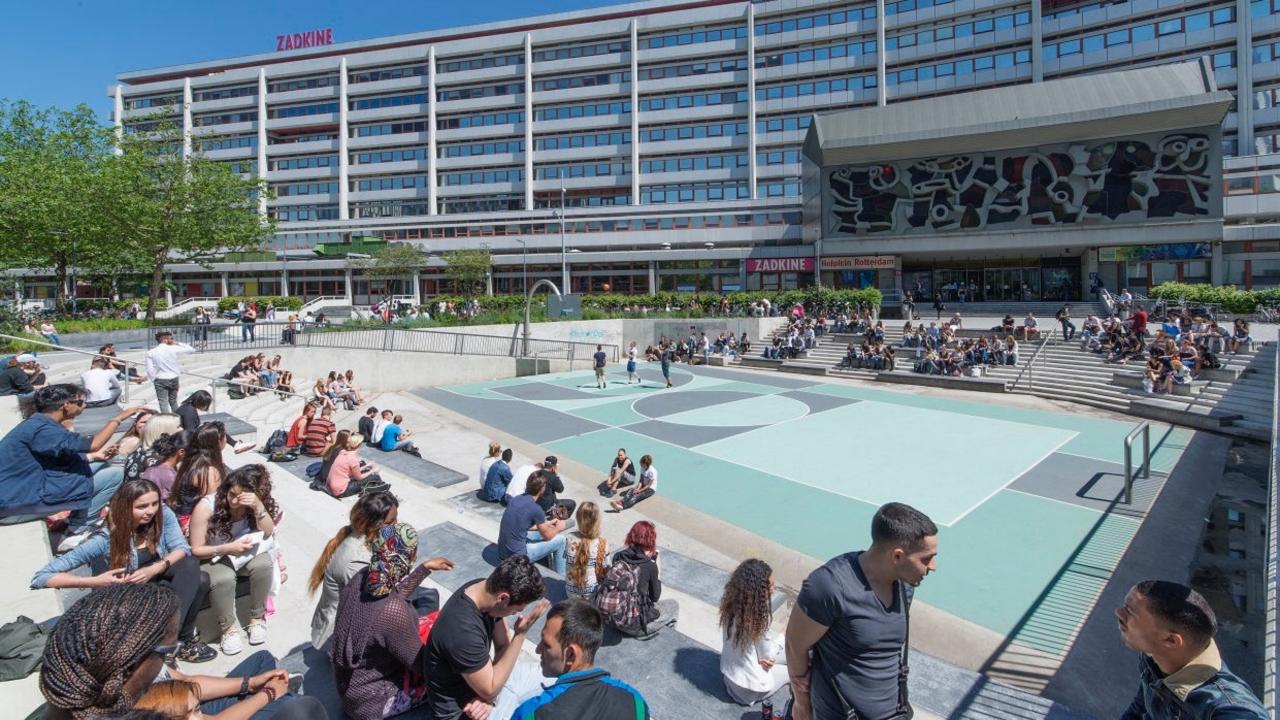

#### Water Resilient Cities: Pilot Dauwendaele

42

Water Resilient Cities: Pilot Dauwendaele

- INTERREG Water Resilient Cities project
- Gemeente Middelburg / Municipality of Middelburg
- 725m long busy cycleway & footway
- 15000m2 catchment / 1500m3 (or 100mm rainfall)
- + multiple benefits to the local community