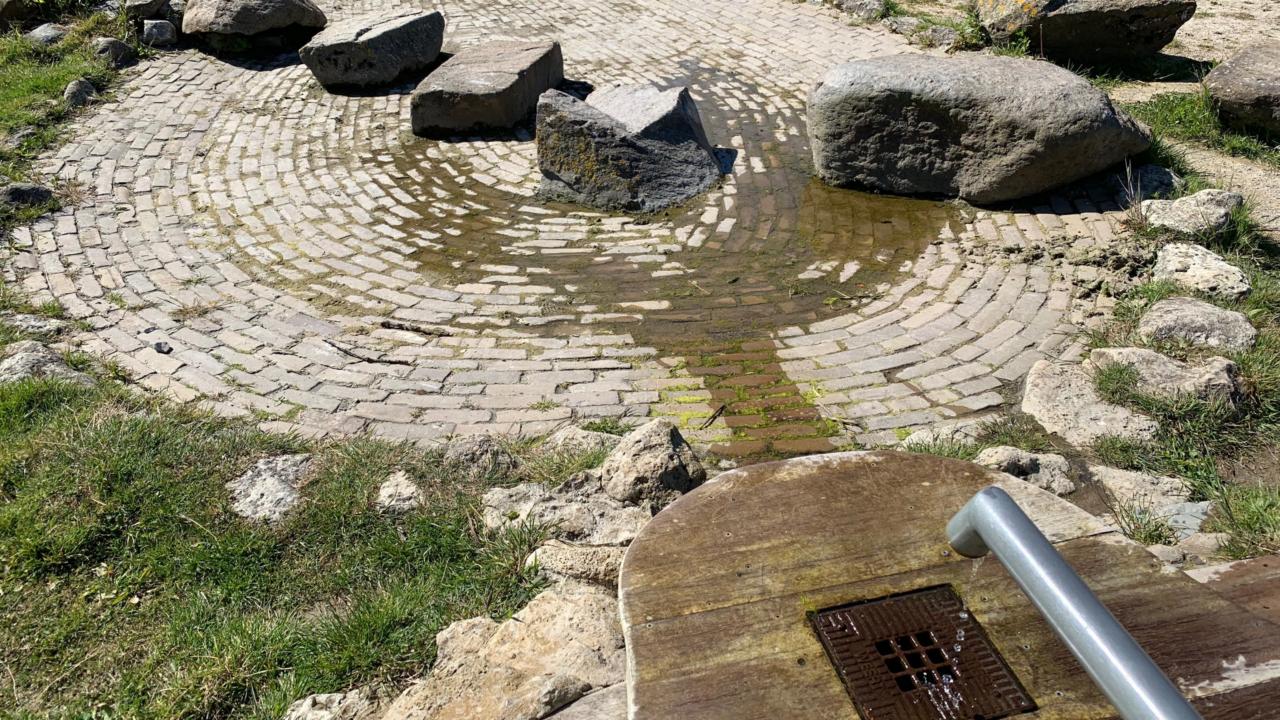

#### Water Resilient Cities: Pilot Dauwendaele

42

Water Resilient Cities: Pilot Dauwendaele

- INTERREG Water Resilient Cities project
- Gemeente Middelburg / Municipality of Middelburg
- 725m long busy cycleway & footway
- 15000m2 catchment / 1500m3 (or 100mm rainfall)
- + multiple benefits to the local community