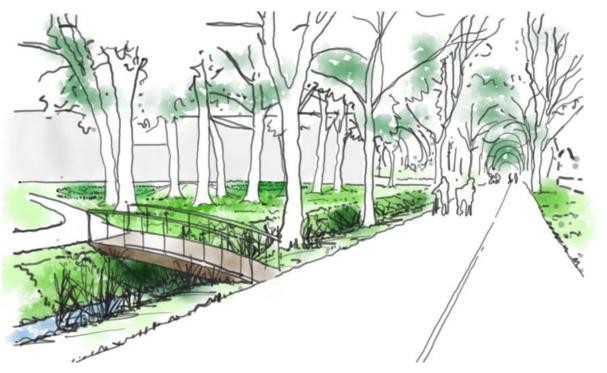

#### Water Resilient Cities: Pilot Dauwendaele

42

Water Resilient Cities: Pilot Dauwendaele

- INTERREG Water Resilient Cities project
- Gemeente Middelburg / Municipality of Middelburg
- 725m long busy cycleway & footway
- 15000m2 catchment / 1500m3 (or 100mm rainfall)
- + multiple benefits to the local community