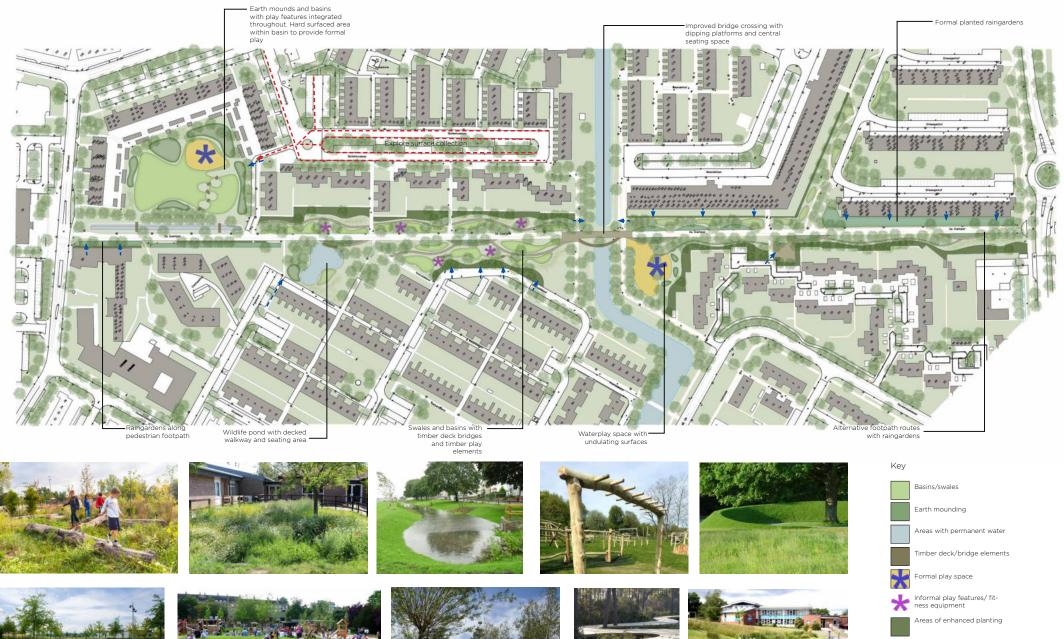

#### Water Resilient Cities: Pilot Dauwendaele

42

Water Resilient Cities: Pilot Dauwendaele

- INTERREG Water Resilient Cities project
- Gemeente Middelburg / Municipality of Middelburg
- 725m long busy cycleway & footway
- 15000m2 catchment / 1500m3 (or 100mm rainfall)
- + multiple benefits to the local community