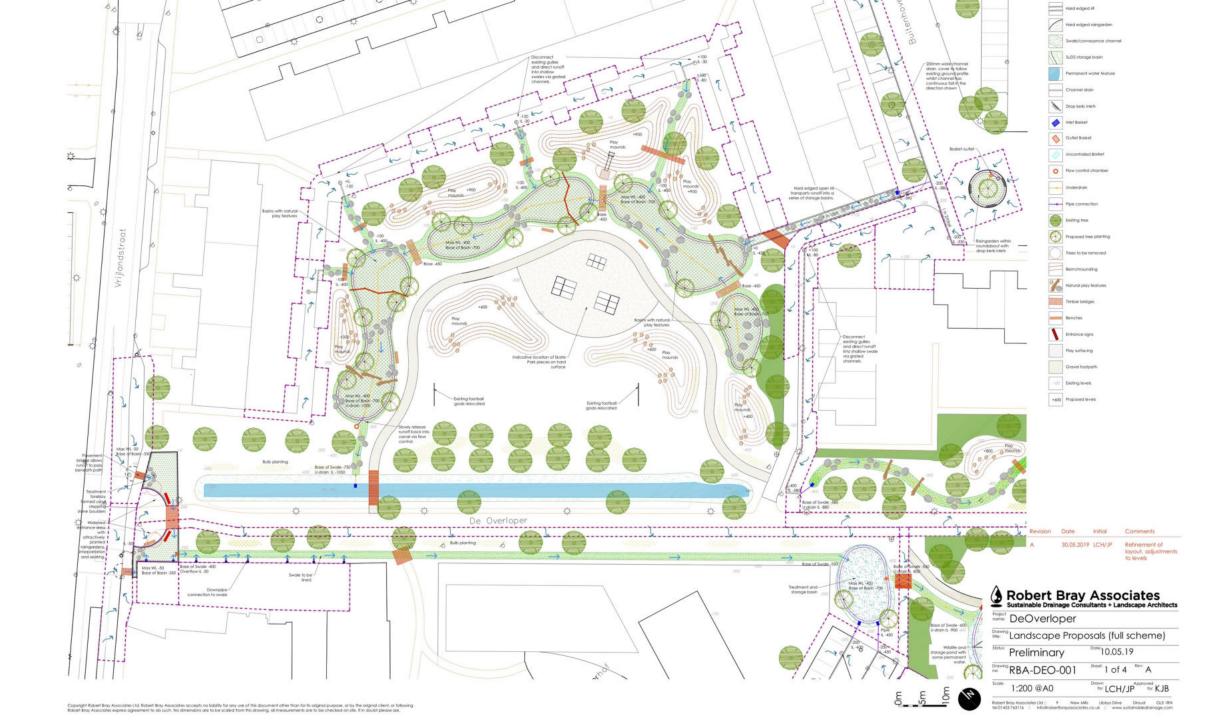

#### Water Resilient Cities: Pilot Dauwendaele

42

Water Resilient Cities: Pilot Dauwendaele

- INTERREG Water Resilient Cities project
- Gemeente Middelburg / Municipality of Middelburg
- 725m long busy cycleway & footway
- 15000m2 catchment / 1500m3 (or 100mm rainfall)
- + multiple benefits to the local community

| (Koja d<br>rozna | DeOverloper   |             |          |               |
|------------------|---------------|-------------|----------|---------------|
| Gravits<br>Ne    | Raingarden a  | nd          | basin    |               |
| Broker.          | Preliminary   | Dete        | 14.06.19 | ŭ.,           |
| Orianity<br>NG:  | RBA-DEO-DETIO | 35.661      | -        | Rec.          |
| Scole            | 1:20 @A3      | Drawn<br>Ry | LCH      | Apipen<br>Ayi |