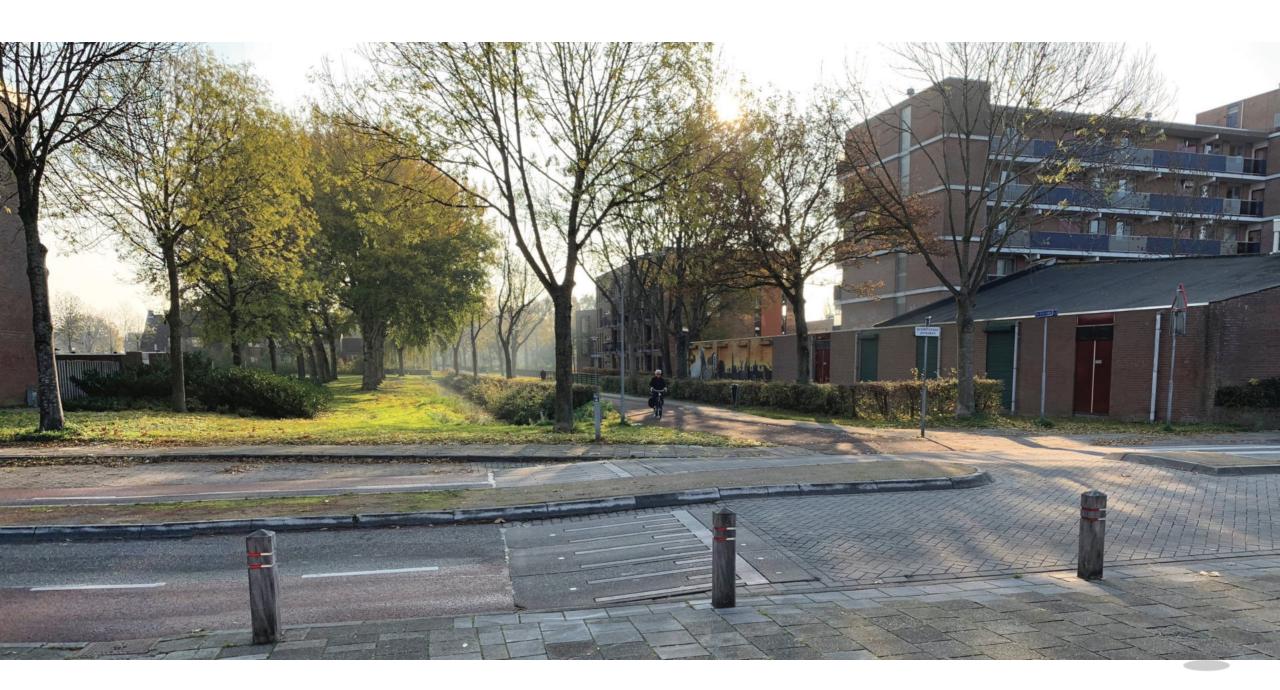

#### Water Resilient Cities: Pilot Dauwendaele

42

Water Resilient Cities: Pilot Dauwendaele

- INTERREG Water Resilient Cities project
- Gemeente Middelburg / Municipality of Middelburg
- 725m long busy cycleway & footway
- 15000m2 catchment / 1500m3 (or 100mm rainfall)
- + multiple benefits to the local community