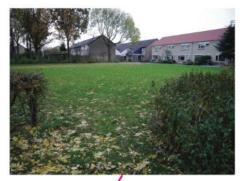

#### Water Resilient Cities: Pilot Dauwendaele

42

Water Resilient Cities: Pilot Dauwendaele

- INTERREG Water Resilient Cities project
- Gemeente Middelburg / Municipality of Middelburg
- 725m long busy cycleway & footway
- 15000m2 catchment / 1500m3 (or 100mm rainfall)
- + multiple benefits to the local community