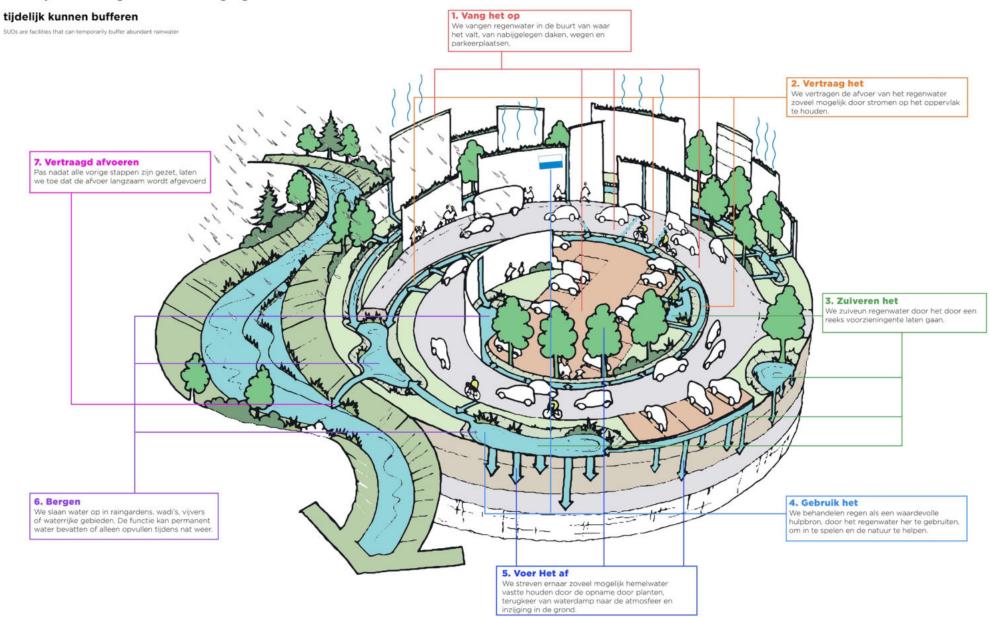

# Cross-border SuDS De Overloper, Middelburg, NL

**Bob Bray** 

a Robert Bray Assoc

www.robertbrayassociates.co.uk

Robert Bray Associates

# approaches to managing water













#### Water Resilient Cities: Pilot Dauwendaele

42

Water Resilient Cities: Pilot Dauwendaele

- INTERREG Water Resilient Cities project
- Gemeente Middelburg / Municipality of Middelburg
- 725m long busy cycleway & footway
- 15000m2 catchment / 1500m3 (or 100mm rainfall)
- + multiple benefits to the local community

## consultation

#### Hoe kunnen we het beter doen? How can we do it better?

#### SUDs zijn voorzieningen die overvloedig regenwater



#### Wat vind je nu van De Overloper en zijn groene ruimtes?

How do you feel about De Overloper and its green spaces?

Plak een sticker met een persoonlijk antwoord op hoe jij je voelt over divers plaats in De Overloper

Place a sticker giving your personal response to how you feel about the various spaces throughout De Overloper

















#### Hoe gebruik je De Overloper nu?

une do you use De Overloper now?

plak de stickers om aan te geven wat je voor activiteiten doet in het gebieb en waan dat is. Je mag ook blanco stickers gepruikes als jouw activitein eRniet bij staat.

a the stickers provided and show us what activites you currently engage in within De Overloper and where, and stick them on the plan. Use a blank sticker scenars your own if if there is an activity we have m