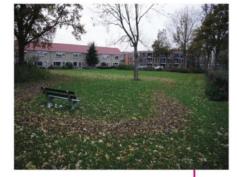

#### Water Resilient Cities: Pilot Dauwendaele

42

Water Resilient Cities: Pilot Dauwendaele

- INTERREG Water Resilient Cities project
- Gemeente Middelburg / Municipality of Middelburg
- 725m long busy cycleway & footway
- 15000m2 catchment / 1500m3 (or 100mm rainfall)
- + multiple benefits to the local community