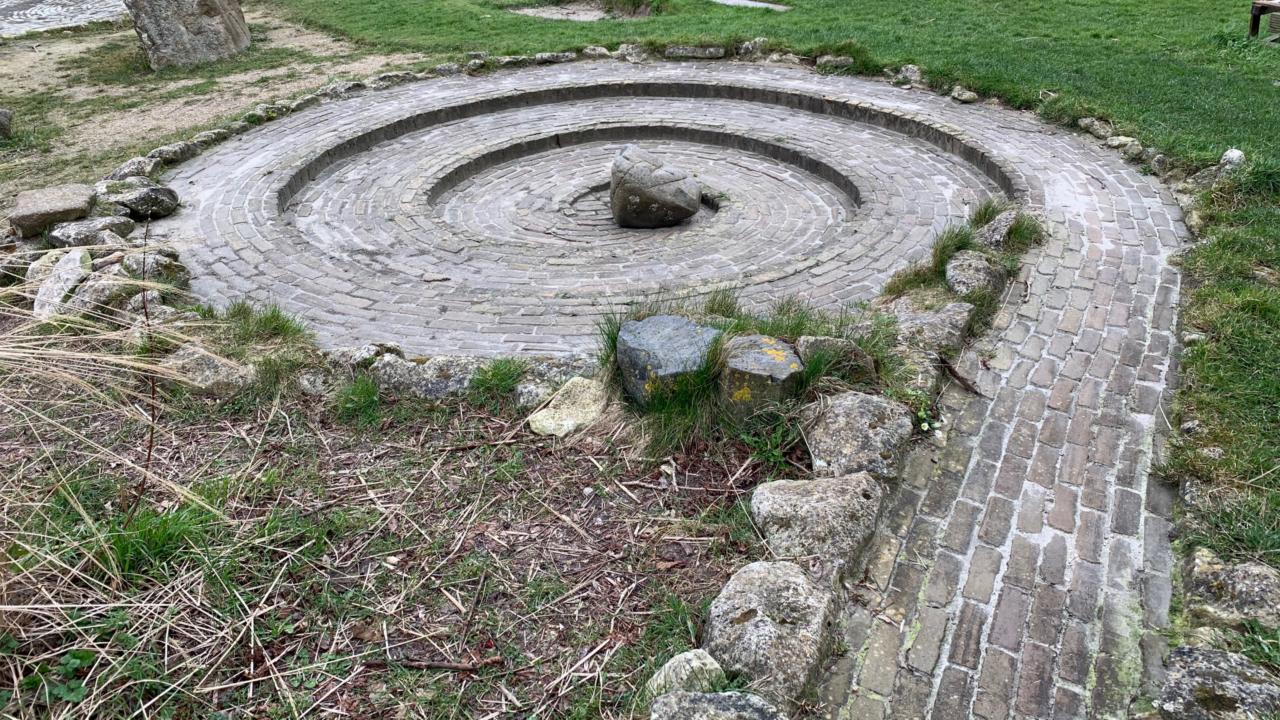

#### Water Resilient Cities: Pilot Dauwendaele

42

Water Resilient Cities: Pilot Dauwendaele

- INTERREG Water Resilient Cities project
- Gemeente Middelburg / Municipality of Middelburg
- 725m long busy cycleway & footway
- 15000m2 catchment / 1500m3 (or 100mm rainfall)
- + multiple benefits to the local community