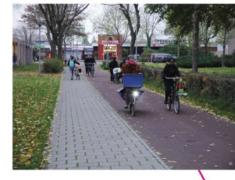

#### Water Resilient Cities: Pilot Dauwendaele

42

Water Resilient Cities: Pilot Dauwendaele

- INTERREG Water Resilient Cities project
- Gemeente Middelburg / Municipality of Middelburg
- 725m long busy cycleway & footway
- 15000m2 catchment / 1500m3 (or 100mm rainfall)
- + multiple benefits to the local community