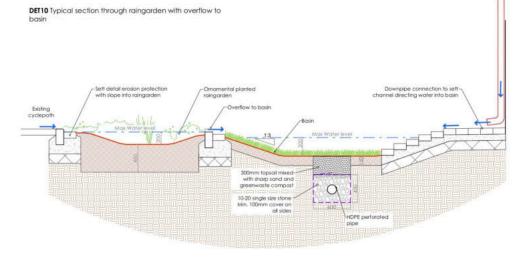

| (Koja d<br>rozna | DeOverloper   |             |          |               |
|------------------|---------------|-------------|----------|---------------|
| Gravits<br>Ne    | Raingarden a  | nd          | basin    |               |
| Broker.          | Preliminary   | Dete        | 14.06.19 | ŭ.,           |
| Orianity<br>NG:  | RBA-DEO-DETIO | 35.661      | -        | Rec.          |
| Scole            | 1:20 @A3      | Drawn<br>Ry | LCH      | Apipen<br>Ayi |