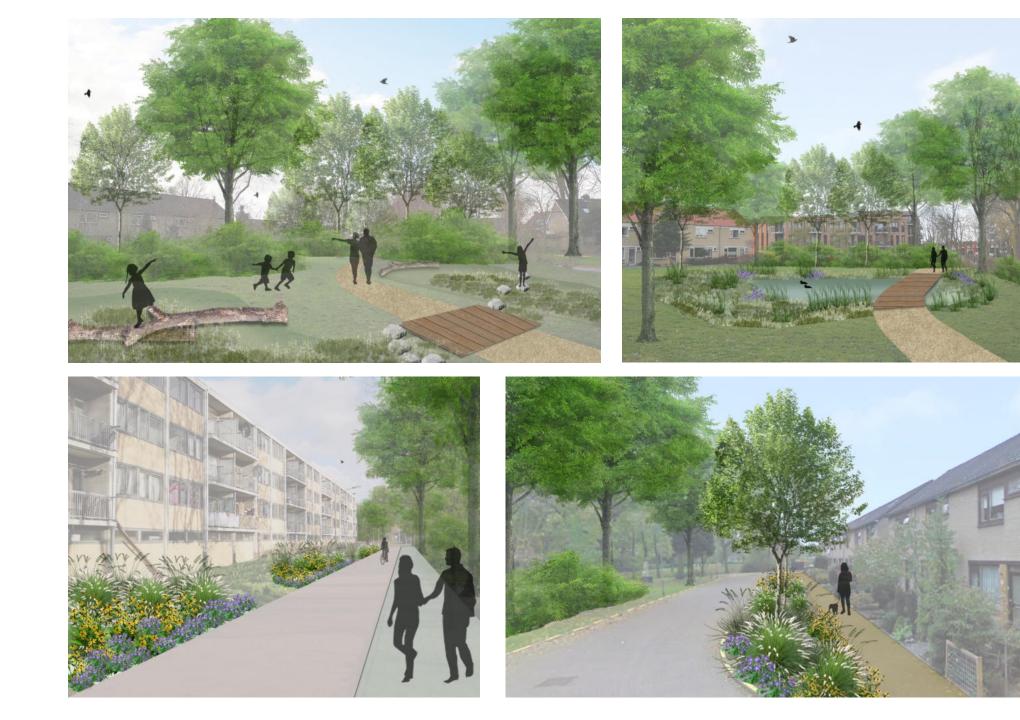

#### Water Resilient Cities: Pilot Dauwendaele

42

Water Resilient Cities: Pilot Dauwendaele

- INTERREG Water Resilient Cities project
- Gemeente Middelburg / Municipality of Middelburg
- 725m long busy cycleway & footway
- 15000m2 catchment / 1500m3 (or 100mm rainfall)
- + multiple benefits to the local community

Use the colour coded pens provided and the mark on the plan below what type of routes you take through De Overloper.

/ ALMAN

Raingardens