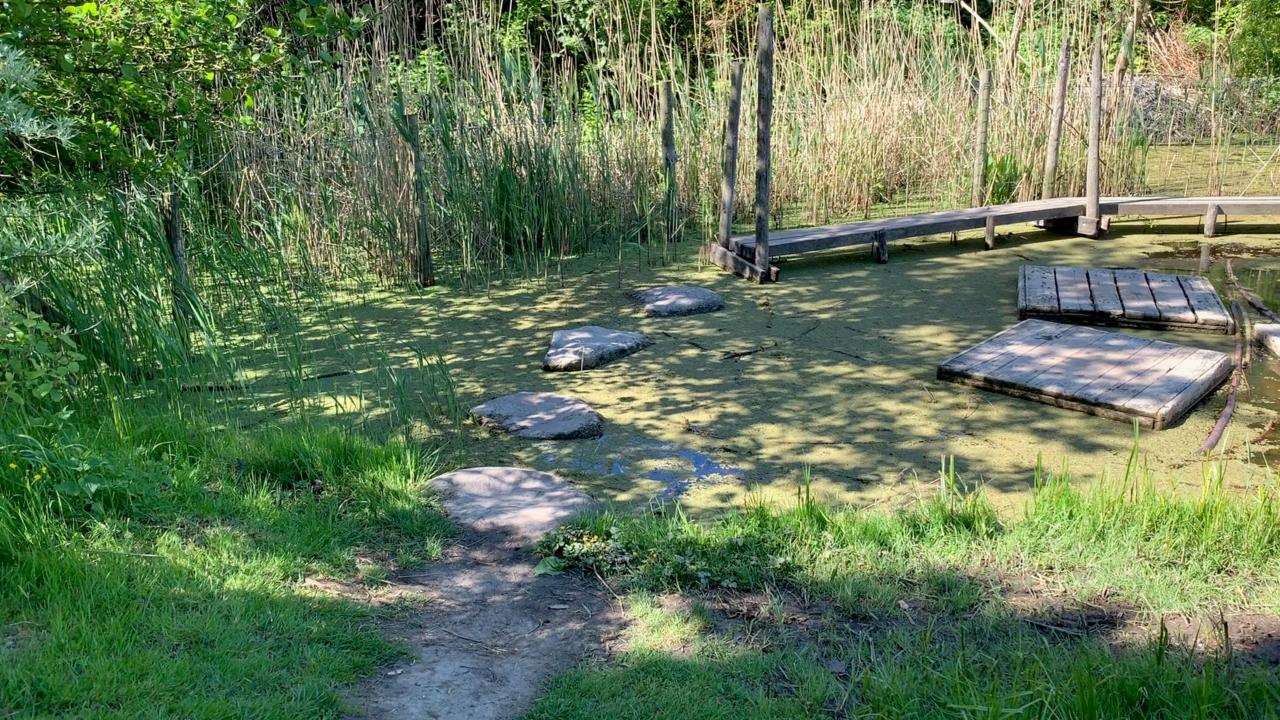

#### Water Resilient Cities: Pilot Dauwendaele

42

Water Resilient Cities: Pilot Dauwendaele

- INTERREG Water Resilient Cities project
- Gemeente Middelburg / Municipality of Middelburg
- 725m long busy cycleway & footway
- 15000m2 catchment / 1500m3 (or 100mm rainfall)
- + multiple benefits to the local community